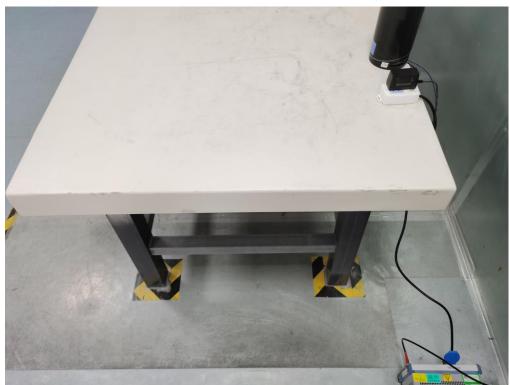

Description: 6GHz RLAN Radiated Spurious Emission Test Setup for Below 1GHz

Description: 6GHz RLAN Radiated Spurious Emission Test Setup for Above 1GHz

Description: 2.4GHz/5GHz WLAN RF Conducted Test Setup

Description: 6GHz RLAN RF Conducted Test Setup

Description: DFS Test Setup

Description: CBP Test Setup