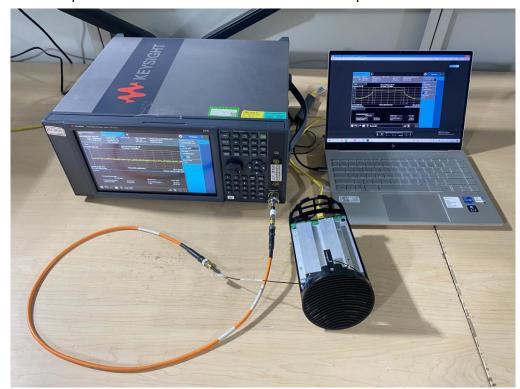

## **Test Setup Photo**

Description: Front View of Conducted Emission Test Setup for 2.4GHz/5GHz WLAN

Description: Back View of Conducted Emission Test Setup for 2.4GHz/5GHz WLAN

Description: Front View of Conducted Emission Test Setup for 6GHz RLAN

Description: Back View of Conducted Emission Test Setup for 6GHz RLAN

Description: 2.4GHz/5GHz WLAN Radiated Spurious Emission Test Setup for Below 1GHz

Description: 2.4GHz/5GHz WLAN Radiated Spurious Emission Test Setup for Above 1GHz