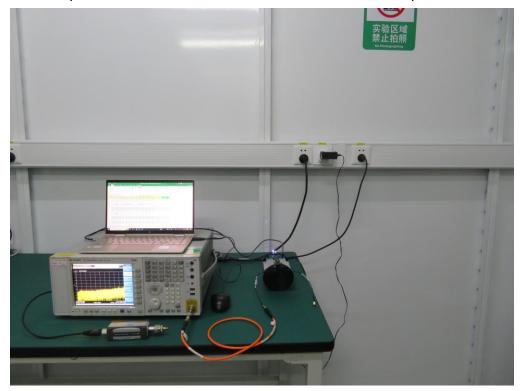

## **Test Setup Photo**

Description: Front View of Conducted Emission Test Setup for 2.4GHz/5GHz WLAN

Description: Back View of Conducted Emission Test Setup for 2.4GHz/5GHz WLAN

Description: Front View of Conducted Emission Test Setup for 6GHz RLAN