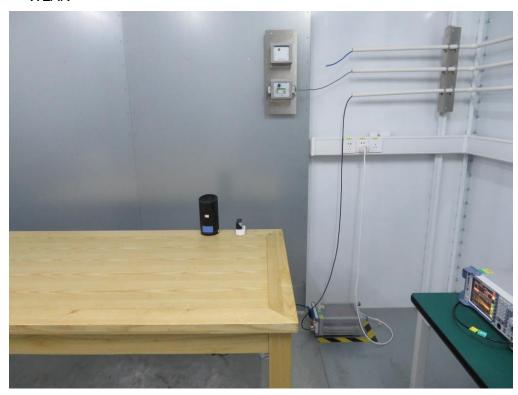

## **Test Setup Photo**

Description: Front View of Conducted Emission Test Setup for 2.4GHz/5GHz WLAN

Description: Back View of Conducted Emission Test Setup for 2.4GHz/5GHz WLAN

Description: Front View of Conducted Emission Test Setup for 6GHz RLAN