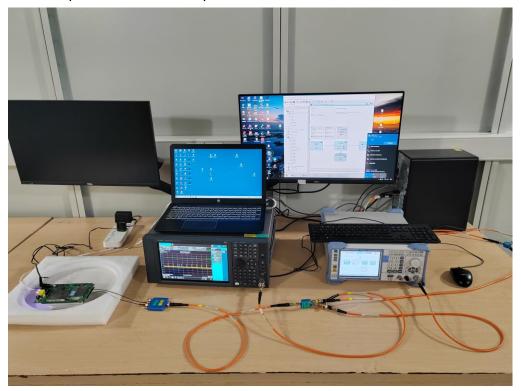

Description: 6GHz RLAN Radiated Spurious Emission Test Setup for Below 1GHz

Description: 6GHz RLAN Radiated Spurious Emission Test Setup for Above 1GHz

Description: 2.4GHz/5GHz WLAN RF Conducted Test Setup

Description: 6GHz RLAN RF Conducted Test Setup

Description: DFS Test Setup

Description: CBP Test Setup