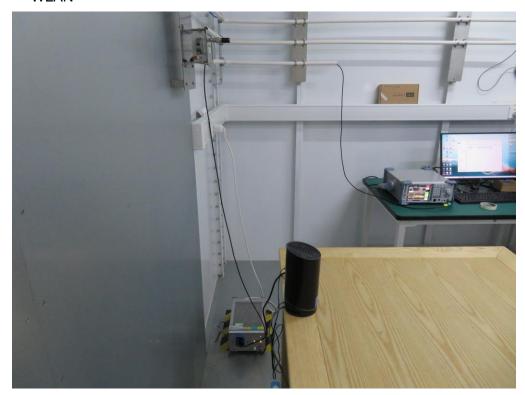

## **Test Setup Photo**

Description: Front View of Conducted Emission Test Setup for 2.4GHz/5GHz WLAN

Description: Back View of Conducted Emission Test Setup for 2.4GHz/5GHz WLAN

Description: Front View of Conducted Emission Test Setup for 6GHz RLAN

Description: Back View of Conducted Emission Test Setup for 6GHz RLAN

Description: 2.4GHz/5GHz WLAN Radiated Spurious Emission Test Setup for Below 1GHz

Description: 2.4GHz/5GHz WLAN Radiated Spurious Emission Test Setup for Above 1GHz