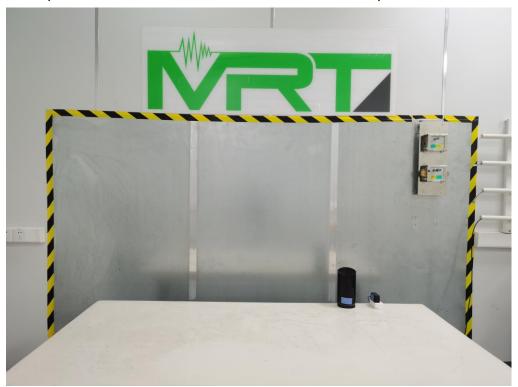

Description: Back View of Conducted Emission Test Setup for 6GHz RLAN

Description: 2.4GHz/5GHz WLAN Radiated Spurious Emission Test Setup for Below 1GHz

Description: 2.4GHz/5GHz WLAN Radiated Spurious Emission Test Setup for Above 1GHz

Description: 6GHz RLAN Radiated Spurious Emission Test Setup for Below 1GHz

Description: 6GHz RLAN Radiated Spurious Emission Test Setup for Above 1GHz

Description: 2.4GHz/5GHz WLAN RF Conducted Test Setup