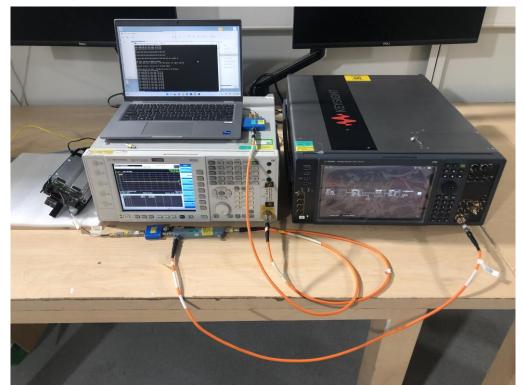

Description: 6GHz RLAN RF Conducted Test Setup

Description: DFS Test Setup

Description: CBP Test Setup