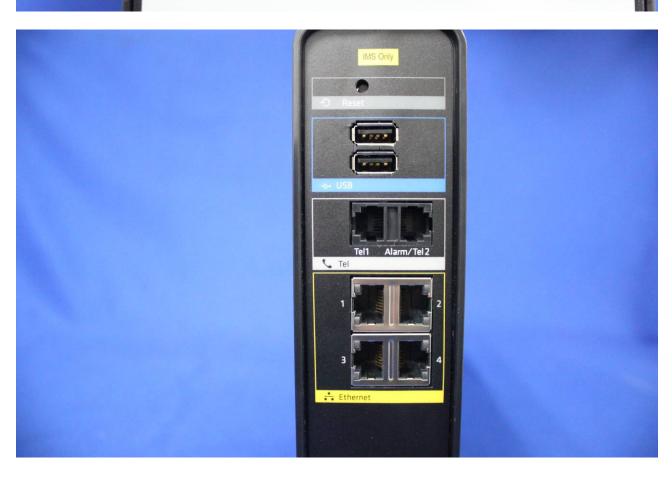

## **Compliance Certification Services Inc.** Report No: C140925R01-RPW

FCC ID:UIDTG1682-2 Date of Issue :November 14, 2014

Compliance Certification Services Inc.Report No: C140925R01-RPWFCC ID:UIDTG1682-2Date of Issue :November 14, 2014