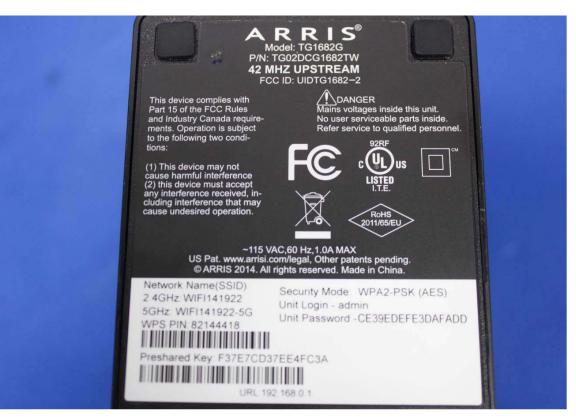

## **Compliance Certification Services Inc.** Report No: C140925R01-RPW

FCC ID:UIDTG1682-2 Date of Issue :November 14, 2014