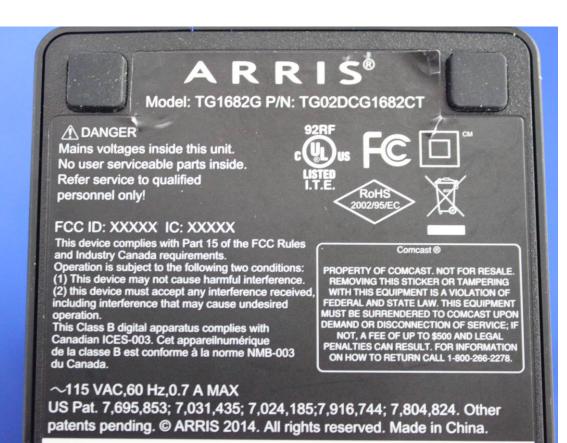

# Compliance Certification Services Inc. Report No: C140925R01-RPW FCC ID:UIDTG1682-2 Date of Issue :November 14, 2014