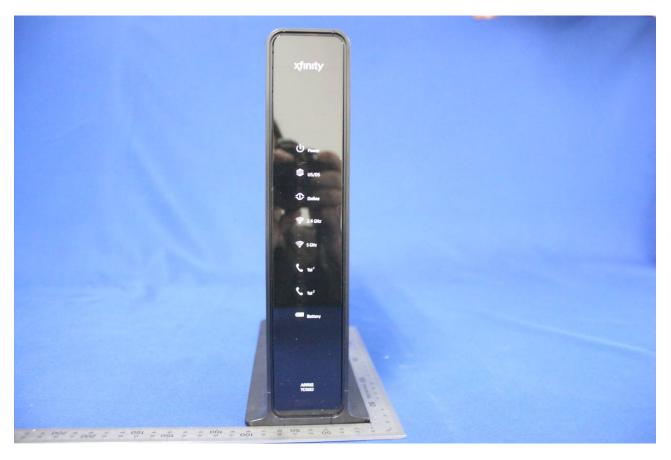

## **Compliance Certification Services Inc.** Report No: C140925R01-RPW

FCC ID:UIDTG1682-2 Date of Issue :November 14, 2014

Compliance Certification Services Inc.Report No: C140925R01-RPWFCC ID:UIDTG1682-2Date of Issue :November 14, 2014