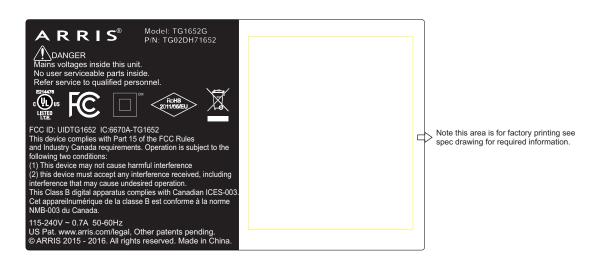

## NOTES:

- 1. MATERIAL: SEE BOM FOR MATERIAL APPLICATION AND SPEC DRAWING FOR
- FACTORY PRINTED INFORMATION.
- 2. ALL LABEL CORNERS: 0.8mm RADIUS.
- 3. PRE-PRINTED COLORS: BACKGROUND: BLACK; TEXT AND GRAPHICS: WHITE.
- 4. FACTORY PRINTING: BACKGROUND: WHITE; TEXT AND BARCODE: BLACK
- 5. TYPE: ARIAL REGULAR; TEXT HEIGHT: 6 POINT MINIMUM.
- 6. ALL LABEL MARKINGS MUST COMPLY WITH ARDO00454 MARKING REQUIREMENTS
- FOR ARRIS BROADBAND PRODUCTS.

PRE-PRINTED LABEL

THE CONTENTS OF THIS MATERIAL ARE CONFIDENTIAL AND PROPRIETARY TO ARRIS AND SHOULD NOT BE USED, REPRODUCED, PUBLISHED OR DISCLOSED TO OTHERS WITHOUT THE EXPRESS AUTHORIZATION OF ARRIS. Copyright ARRIS Enterprises, Inc. 2014. Confidential Information. All rights Reserved.

## FACTORY PRINTED LABEL