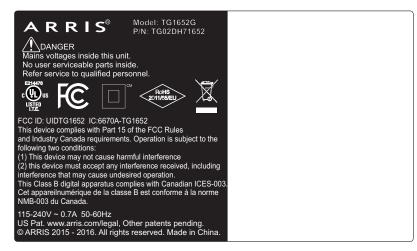

## NOTES:

- 1. MATERIAL: SEE BOM FOR MATERIAL APPLICATION AND SPEC DRAWING FOR
- FACTORY PRINTED INFORMATION.
- 2. ALL LABEL CORNERS: 0.8mm RADIUS.
- 3. PRE-PRINTED COLORS: BACKGROUND: BLACK; TEXT AND GRAPHICS: WHITE.
- 4. FACTORY PRINTING: BACKGROUND: WHITE; TEXT AND BARCODE: BLACK
- 5. TYPE: ARIAL REGULAR; TEXT HEIGHT: 6 POINT MINIMUM.
- 6. ALL LABEL MARKINGS MUST COMPLY WITH ARDO00454 MARKING REQUIREMENTS
- FOR ARRIS BROADBAND PRODUCTS.

PRE-PRINTED LABEL

THE CONTENTS OF THIS MATERIAL ARE CONFIDENTIAL AND PROPRIETARY TO ARRIS AND SHOULD NOT BE USED, REPRODUCED, PUBLISHED OR DISCLOSED TO OTHERS WITHOUT THE EXPRESS AUTHORIZATION OF ARRIS. Copyright ARRIS Enterprises, Inc. 2014. Confidential Information. All rights Reserved.

## FACTORY PRINTED LABEL