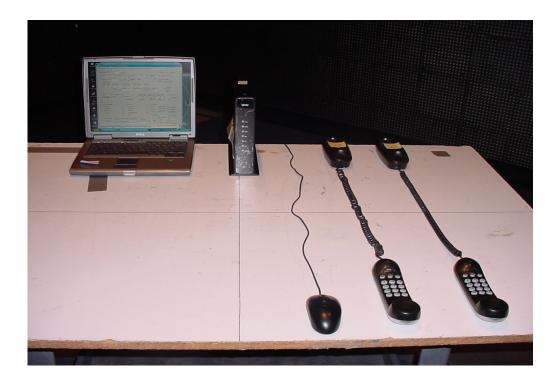

# 1 Photographs of Conducted Emissions Test Configuration

FRONT VIEW

| Page No. | : B2 of B7  |
|----------|-------------|
| FCC ID   | : UIDGWM    |
| IC ID    | : 6670A-GWM |

SIDE VIEW

| Page No. | : B3 of B7  |
|----------|-------------|
| FCC ID   | : UIDGWM    |
| IC ID    | : 6670A-GWM |