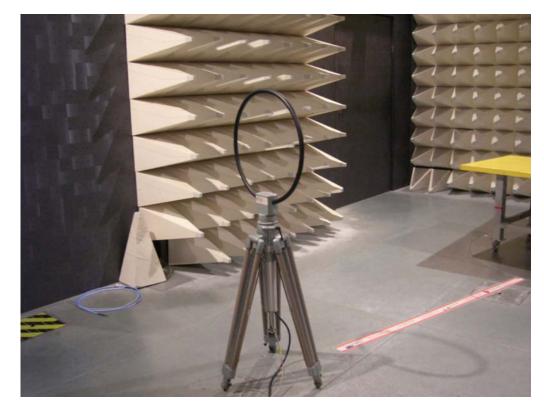

# 2 Photographs of Radiated Emissions Test Configuration

For radiated emissions 9kHz~30MHz

### FRONT VIEW

| Page No. | : B4 of B7  |
|----------|-------------|
| FCC ID   | : UIDGWM    |
| IC ID    | : 6670A-GWM |