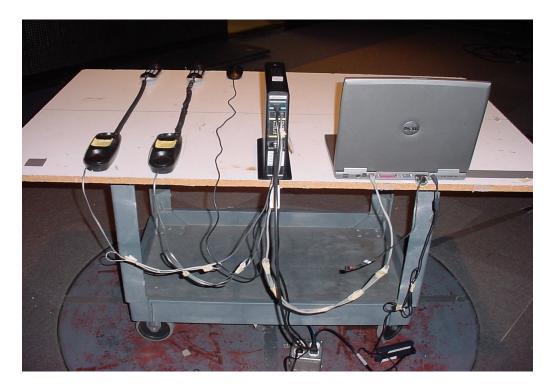

# 1 Photographs of Conducted Emissions Test Configuration

FRONT VIEW

| Page No. | : B2 of B7  |
|----------|-------------|
| FCC ID   | : UIDGWM    |
| IC ID    | : 6670A-GWM |

SIDE VIEW

| Page No. | : B3 of B7  |
|----------|-------------|
| FCC ID   | : UIDGWM    |
| IC ID    | : 6670A-GWM |