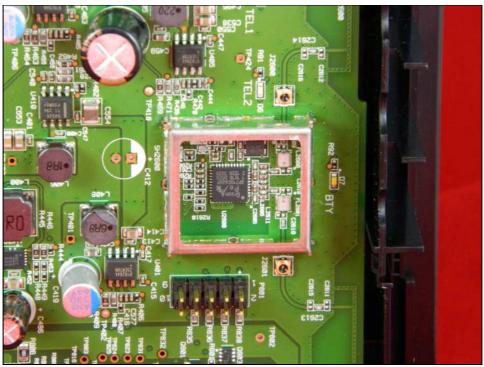

## **Internal Photos**

Figure 1: Internal Photo

Figure 2: Internal Photo

Figure 3: Internal Photo

Figure 4: Internal Photo

Figure 5: Internal Photo (Shields Removed)

Figure 6: Internal Photo 802.11 b/g/n (Shields Removed)

Figure 7: Internal Photo 802.11 a/n (Shields Removed)

Figure 8: Internal Photo DECT (Shields Removed)

Figure 9: Internal Photo Zigbee (Shields Removed)

Figure 10: Internal Photo

Figure 11: Internal Photo