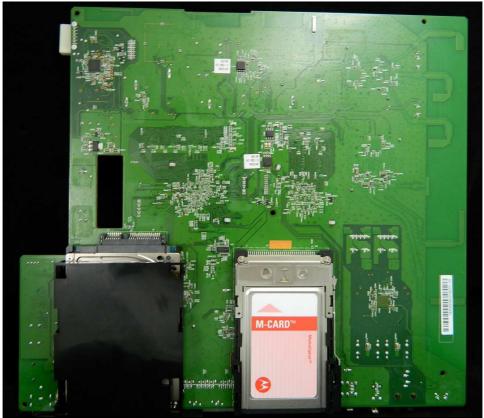

## **Internal Photos**

Figure 1: Internal Photo

Figure 2: Internal Photo

Figure 3: Internal Photo

Figure 4: Internal Photo

Figure 5: Internal Photo (Shields Removed)

Figure 6: Internal Photo 802.11 b/g/n (Shields Removed)

Figure 7: Internal Photo 802.11 a/n (Shields Removed)

Figure 8: Internal Photo DECT (Shields Removed)

Figure 9: Internal Photo Zigbee (Shields Removed)

Figure 10: Internal Photo

Figure 11: Internal Photo