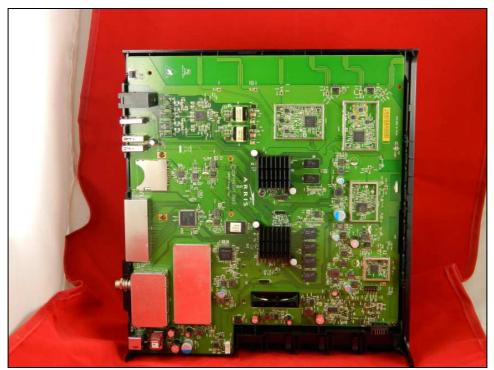

## **Internal Photos**

Figure 1: Internal Photo

Figure 2: Internal Photo

Figure 3: Internal Photo

Figure 4: Internal Photo

Figure 5: Internal Photo (Shields Removed)

Figure 6: Internal Photo 802.11 b/g/n (Shields Removed)