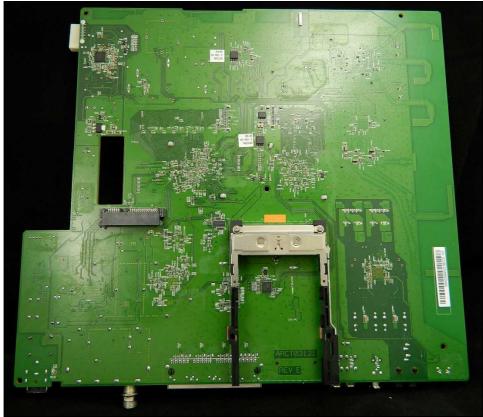

## **Internal Photos**

Figure 1: Internal Photo

Figure 2: Internal Photo

Figure 3: Internal Photo

Figure 4: Internal Photo

Figure 5: Internal Photo (Shields Removed)

Figure 6: Internal Photo 802.11 b/g/n (Shields Removed)

Figure 7: Internal Photo 802.11 a/n (Shields Removed)

Figure 8: Internal Photo DECT (Shields Removed)

Figure 9: Internal Photo Zigbee (Shields Removed)

Figure 10: Internal Photo

Figure 11: Internal Photo