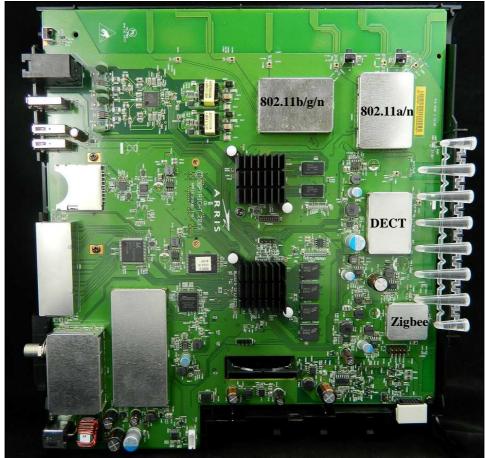

## **Internal Photos**

Figure 1: Internal Photo

Figure 2: Internal Photo

Figure 3: Internal Photo

Figure 4: Internal Photo

Figure 5: Internal Photo (Shields Removed)

Figure 6: Internal Photo 802.11 b/g/n (Shields Removed)

Figure 7: Internal Photo 802.11 a/n (Shields Removed)

Figure 8: Internal Photo DECT (Shields Removed)

Figure 9: Internal Photo Zigbee (Shields Removed)

Figure 10: Internal Photo

Figure 11: Internal Photo