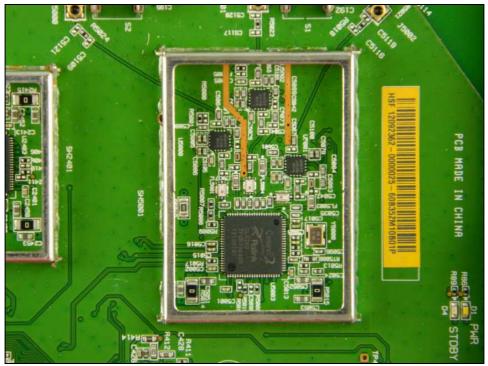

Figure 7: Internal Photo 802.11 a/n (Shields Removed)

Figure 8: Internal Photo DECT (Shields Removed)

Figure 9: Internal Photo Zigbee (Shields Removed)

Figure 10: Internal Photo

Figure 11: Internal Photo