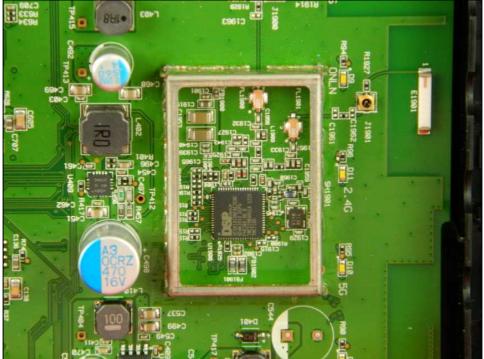

Figure 7: Internal Photo 802.11 a/n (Shields Removed)

Figure 8: Internal Photo DECT (Shields Removed)

Figure 9: Internal Photo Zigbee (Shields Removed)

Figure 10: Internal Photo

Figure 11: Internal Photo