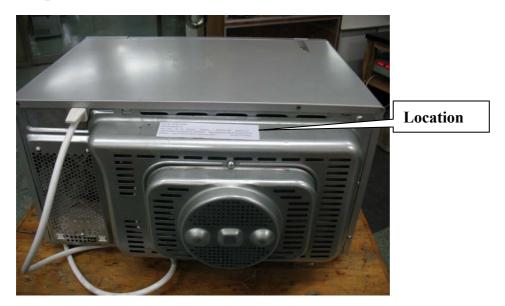

# Label & Location

#### **Proposed FCC Label Format:**

FCC ID: UHW9130001 D90N30ASLRII-T4 VAC: 120 Hz : 60 PHASE:1 WIRE:3 WATTS:1500 AMPS:12.0 OPERATION FREQUENCY: 2450MHz HOUSEHOLD MICROWAVE OVEN SERIAL: MANUFACTURED: September ,2007 MADE IN CHINA

## **Dimension : Length x width = 170mm x 30mm**

## **Specifications:**

Text is white or black in color and is left justified ,Labels are printed in indelible ink on permanent adhesive backing or sile-screened onto the EUT or shall be affixed at a conspicuous location on the EUT.

#### **Proposed FCC Label Location:**



## FCC Warning Statement:

The Device complies with part 18 of the FCC rules, Operation is subject to the following conditions: (1) This device may not cause harmful interference and (2) this device must accept any interference received. including interference that may cause undesired operation.