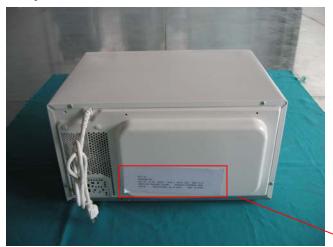

# Label & Location

## **Proposed FCC Label Format:**

FCC ID: UH#9035

P90025EP-D4

VAC:120 Hz:60 PHASE:1 WIRE:3 WATTS:1350 AMPS:12.0

OPERATION FREQUENCY:2450MHz HOUSEHOLD MICROWAVE OVEN

SERIAL: MANUFACTURED: January, 2007 MADE IN CHINA

Dimention: Length x width = 170mm x 30mm

# Specifications:

Text is white or black in color and is left justified, Labels are printed in indelible ink on permanent adhesive backing or sile-screened onto the EUT or shall be affixed at a conspicuous location on the EUT.

# **Proposed FCC Label Location:**



location

#### **FCC** Warning Statement:

The Device complies with part 18 of the FCC rules, Operation is subject to the following conditions: (1) This device may not cause harmful interference, and (2) this device must accept any interference received, including interference that may cause undersired operation.