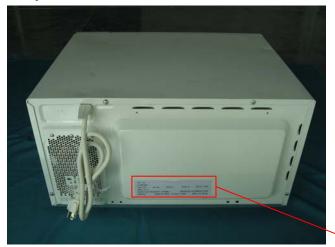

# Label & Location

#### **Proposed FCC Label Format:**

FCC ID: UHW9032

P90N30AL-D1

VAC:120 Hz:60 PHASE:1 WIRE:3 WATTS:1350 AMPS:12.0

OPERATION FREQUENCY:2450MHz HOUSEHOLD MICROWAVE OVEN

SERIAL: MANUFACTURED: April, 2006 MADE IN CHINA

Dimention: Length x width = 170mm x 30mm

# Specifications:

Text is white or black in color and is left justified, Labels are printed in indelible ink on permanent adhesive backing or sile-screened onto the EUT or shall be affixed at a conspicuous location on the EUT.

# **Proposed FCC Label Location:**



location

# FCC Warning Statement:

The Device complies with part 18 of the FCC rules, Operation is subject to the following conditions: (1) This device may not cause harmful interference, and (2) this device must accept any interference received, including interference that may cause undersired operation.