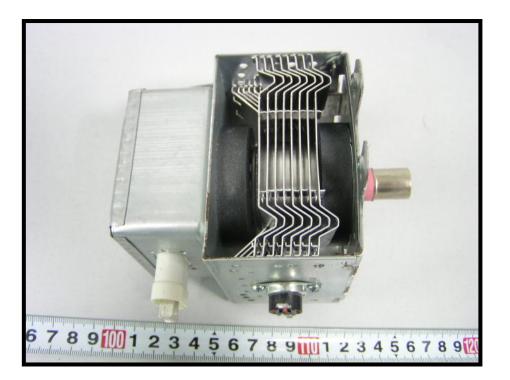

# **EXHIBIT C - EUT INTERNAL PHOTOGRAPHS**

# **EUT-Inside View (1)**



**EUT-Inside View (2)** 





**EUT- Control Part inside View (1)** 

**EUT- Control Part inside View (2)** 



#### **EUT- Control Part View**



**EUT-Control Board Bottom View (1)** 



**EUT-Control Board Top View (2)** 



EUT-Fan View (1)



### EUT-Fan View (2)



**EUT-High Voltage Capacitance Front View** 





**EUT-High Voltage Capacitance Rear View** 

**EUT-Magnetron View (1)** 



## **EUT-Magnetron View (2)**



**EUT-Magnetron View (3)** 



#### **EUT-Magnetron View (4)**



**EUT- Transformer View (1)** 





**EUT-Power Board Top View** 



**EUT- Transformer View (2)** 



# **EUT-Power Board Bottom View**