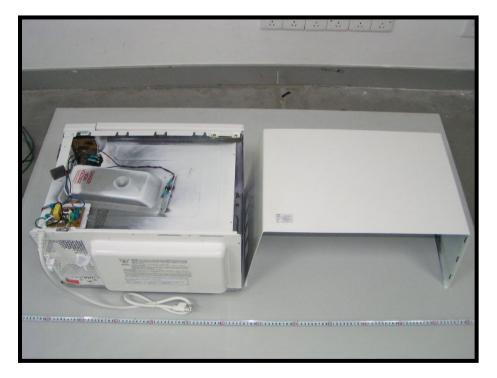

# **EUT-Inside View (1)**

**EUT-Inside View (2)** 

**EUT- Control Part inside View (1)** 

**EUT- Control Part inside View (2)** 