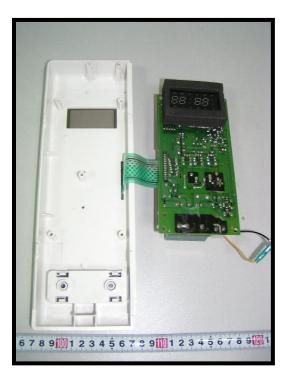

#### **EUT- Control Part View**

**EUT-Control Board Bottom View (1)** 

**EUT-Control Board Top View (2)** 

EUT-Fan View (1)