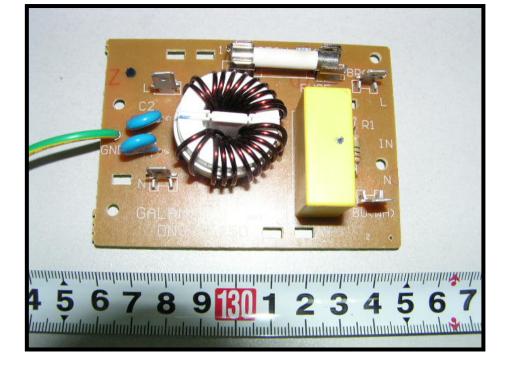

#### **EUT- Control Part View**

**EUT-Control Board Bottom View (1)** 

**EUT-Control Board Top View (2)** 

EUT-Fan View (1)