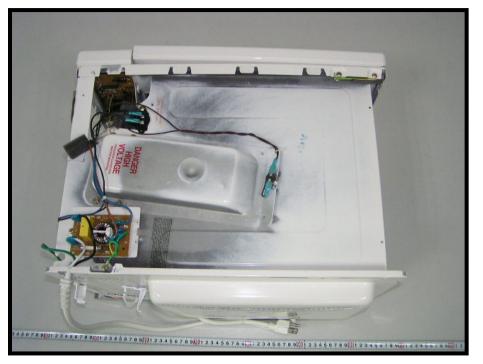

# **EUT-Inside View (1)**

**EUT-Inside View (2)** 

**EUT- Control Part inside View (1)** 

**EUT- Control Part inside View (2)** 