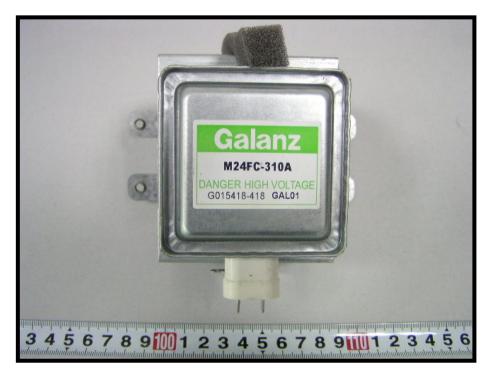

# **EXHIBIT C - EUT INTERNAL PHOTOGRAPHS**

# **EUT-Inside View (1)**



**EUT-Inside View (2)** 





**EUT- Control Part inside View (1)** 

**EUT- Control Part inside View (2)** 



#### **EUT- Control Part View**



**EUT-Control Board Bottom View (1)** 



**EUT-Control Board Top View (2)** 



EUT-Fan View (1)



### EUT-Fan View (2)



**EUT-High Voltage Capacitance Front View** 





**EUT-High Voltage Capacitance Rear View** 

**EUT-Magnetron View (1)** 



## **EUT-Magnetron View (2)**



**EUT-Magnetron View (3)** 



#### **EUT-Magnetron View (4)**



**EUT- Transformer View (1)** 





**EUT-Power Board Top View** 



**EUT- Transformer View (2)** 



# **EUT-Power Board Bottom View**