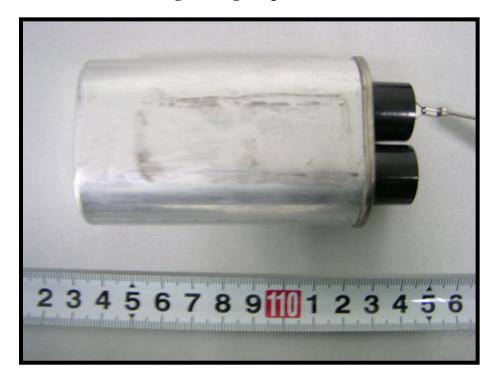

### EUT-Fan View (2)

**EUT-High Voltage Capacitance Front View** 

**EUT-High Voltage Capacitance Rear View** 

**EUT-Magnetron View (1)** 