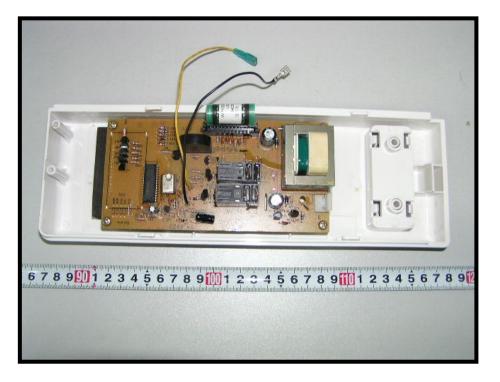

#### **EUT- Control Part View**

**EUT-Control Board Bottom View (1)** 

**EUT-Control Board Top View (2)** 

EUT-Fan View (1)