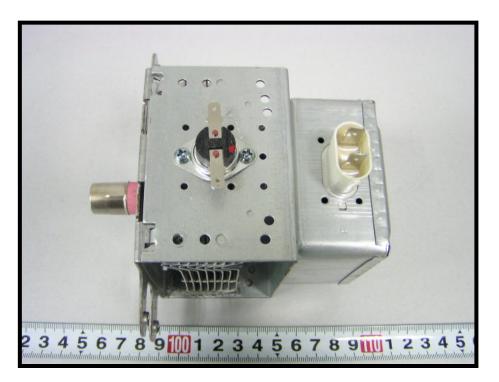

### EUT-Fan View (2)

**EUT-High Voltage Capacitance Front View** 

**EUT-High Voltage Capacitance Rear View** 

**EUT-Magnetron View (1)** 

## **EUT-Magnetron View (2)**

**EUT-Magnetron View (3)** 