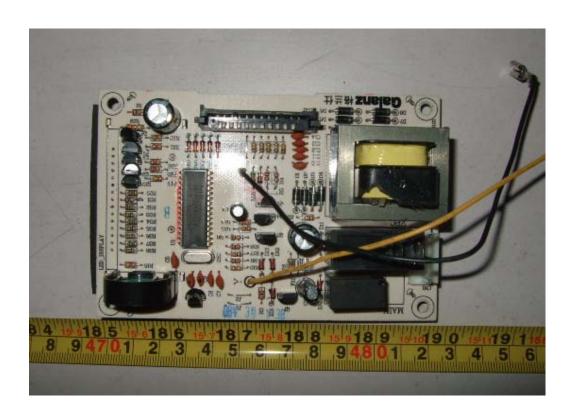

This report shall not be reproduced except in full, without the written approval of ATC-Lab.

Front view of Mainboard

**Back view of Mainboard** 

EMC LABORATORY REPORT NO: 08A1953-02 GUANGDONG ATC-LAB CO., LTD. 528305