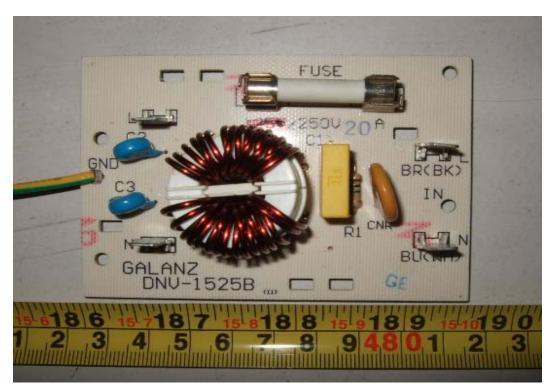

Page 11 of 33

205# YINGFENG BUILDING RONGGUI RD RONGGUI SHUNDE FOSHAN GUANGDONG CHINA TE: 86-757-28375537, FAX: 86-757-28375535

Front View of AC power filter board

Back of View AC power filter board