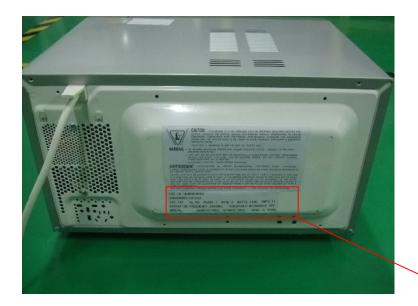

## Label & Location

## **Proposed FCC Label Format**

FCC ID: UHW8020003 SBD208B8H-PAFC0A

VAC:120 Hz:60 PHASE:1 WIRE:3 WATTS:1200 AMPS:11

OPERATION FREQUENCY:2450MHz HOUSEHOLD MICROWAVE OVEN SERIAL: MANUFACTURED: October, 2008 MADE IN CHINA

## **Proposed FCC Label Location:**

**4**ocation