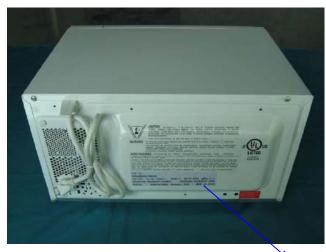

# Label & Location

#### **Proposed FCC Label Format:**

FCC 1D: UHW8020002

P80D20AL-D5

VAC:120 Hz:60 PHASE:1 WIRE:3 WATTS:1200 AMPS:11.0

OPERATION FREQUENCY:2450MHz HOUSEHOLD MICROWAVE OVEN

SERIAL: MANUFACTURED:March, 2008 MADE IN CHINA

Dimention: Length x width =  $160mm \times 50mm$ 

#### **Specifications:**

Text is white or black in color and is left justified, Labels are printed in indelible ink on permanent adhesive backing or sile-screened onto the EUT or shall be affixed at a conspicuous location on the EUT.

## **Proposed FCC Label Location:**



Location

### FCC Warning Statement:

The Device complies with part 18 of the FCC rules, Operation is subject to the following conditions: (1) This device may not cause harmful interference, and (2) this device must accept any interference received, including interference that may cause undersired operation.