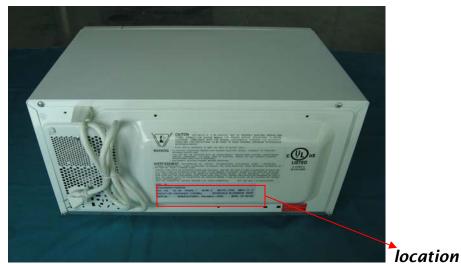

# Label & Location

#### **Proposed FCC Label Format:**

FCC ID:UHW8020001

P80D20AL-D5

VAC:120 Hz:60 PHASE:1 WIRE:3 WATTS:1200 AMPS:11.0

OPERATION FREQUENCY:2450MHz HOUSEHOLD MICROWAVE OVEN

SERIAL: MANUFACTURED:March, 2007 MADE IN CHINA

Dimention: Length x width = 170mm x 30mm

### Specifications:

Text is white or black in color and is left justified, Labels are printed in indelible ink on permanent adhesive backing or sile-screened onto the EUT or shall be affixed at a conspicuous location on the EUT.

## **Proposed FCC Label Location:**



#### FCC Warning Statement:

The Device complies with part 18 of the FCC rules, Operation is subject to the following conditions: (1) This device may not cause harmful interference, and (2) this device must accept any interference received, including interference that may cause undersired operation.