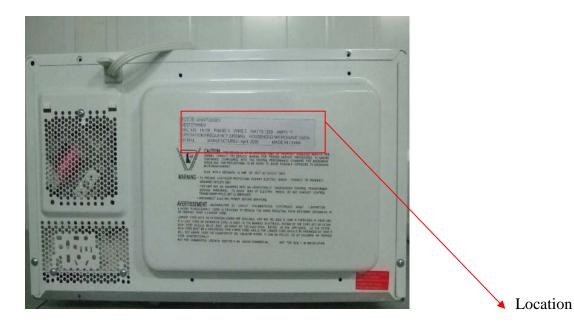

# Label & Location

# **Proposed FCC Label Format**

FCC ID: UHW7020003

JES737WM02

VAC:120 Hz:60 PHASE:1 WIRE:3 WATTS:1200 AMPS:11

OPERATION FREQUENCY:2450MHz HOUSEHOLD MICROWAVE OVEN SERIAL: MANUFACTURED: April, 2009 MADE IN CHINA

Dimension: Length  $\times$  Width = 170mm  $\times$  30mm

# **Specifications:**

Text is white or black in color and is left justified. Labels are printed in indelible ink on permanent adhesive backing or silk-screened onto the EUT or shall be affixed at a conspicuous location on the EUT.

# **Proposed FCC Label Location:**



### **FCC Warning Statement:**

The Device complies with part 18 of the FCC rules. Operation is subject to the following conditions: (1) This device may not cause harmful interference, and (2) this device must accept any interference received, including interference that may cause undesired operation.