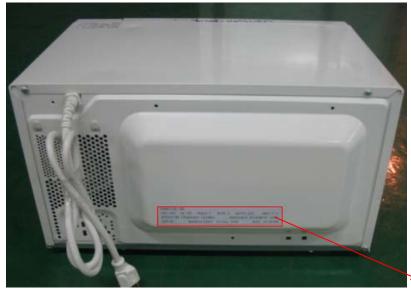

# Label & Location

#### **Proposed FCC Label Format:**

FCC ID: UHW6017001

lP60B1 7AL-DBI

VAC:120 H∠:60 PHASE:1 WIRE:3 WATTS:850 AMPS:7.5 OPERATION FREQUENCY:2450MHz HOUSEFOLD MICROWAVE OVEN SERIAL: MANUFACTURED:January,2007 MADE IN CHINA

#### **Proposed FCC Label Location:**

location