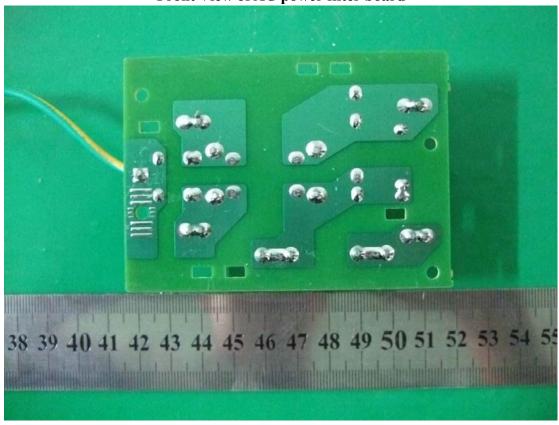

Page 11 of 35

205# YINGFENG BUILDING RONGGUI RD RONGGUI SHUNDE FOSHAN GUANGDONG CHINA TE: 86-757-28375537, FAX: 86-757-28375535

Front View of AC power filter board

Back of View AC power filter board

EMC LABORATORY REPORT NO: 08CA1053-01 GUANGDONG ATC-LAB CO., LTD. 528305