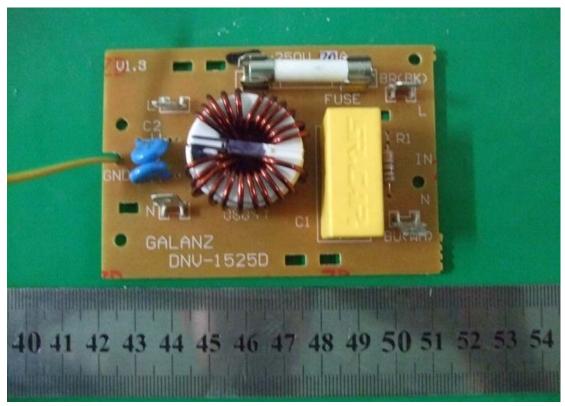

Page 11 of 35

205# YINGFENG BUILDING RONGGUI RD RONGGUI SHUNDE FOSHAN GUANGDONG CHINA TE: 86-757-28375537, FAX: 86-757-28375535

Front View of AC power filter board

Back of View AC power filter board

EMC LABORATORY REPORT NO: 08CA1053-01 GUANGDONG ATC-LAB CO., LTD. 528305