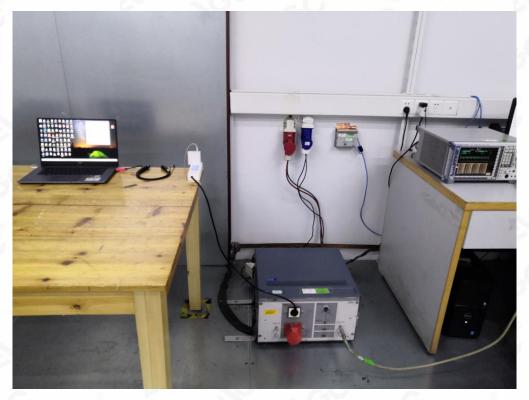

## AC POWER LINE CONDUCTED TEST SETUP

RF CONDUCTED TEST SETUP

\*\*\*\*\*\*\*\*\*\*\*\*\*\*\*End of Report\*\*\*\*\*\*\*\*\*\*\*\*\*

Any report having not been signed by authorized approver, or having been altered without authorization, or having not been stamped by the Bedicated resting/Inspection Stamp" is deemed to be invalid. Copying or excerpting portion of, or altering the content of the report is not permitted without the writter pathorization of AGC, the test results presented in the report apply only to the tested sample. Any objections to report issued by AGC should be submitted to AGC within 15day after the issuance of the test report. Further enquiry of validity or verification of the test report should be addressed to AGC by agc@agc-cert.com.