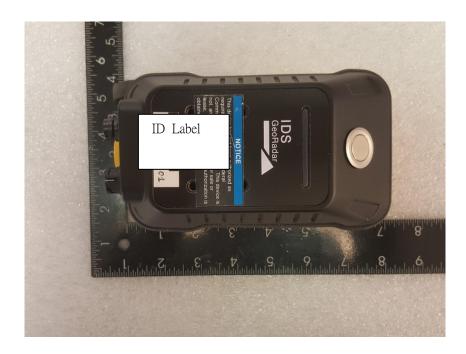

EUT: C-THRUE XS Model: CTHRUEXS
FCC ID: UFW-CTHRUEXS IC: 8991A-CTHRUEXS Report Number: 0048-240308-01-FCC-IC

## Section 5. ID Labeling

IDS Geo Radar C-THRUE XS

Model No.: CTHRUEXS

FCC ID: UFW-CTHRUEXS IC: 8991A-CTHRUEXS

## **ID Label**

## \*The statement shall also be shown in its User Manual:

This device complies with Part 15, Subpart F of the FCC Rules. Operation is subject to the following two conditions:

(1) This device may not cause harmful interference; (2) This device must accept any interference received, including interference that may cause undesired operation.



**FCC/IC ID Label Location**