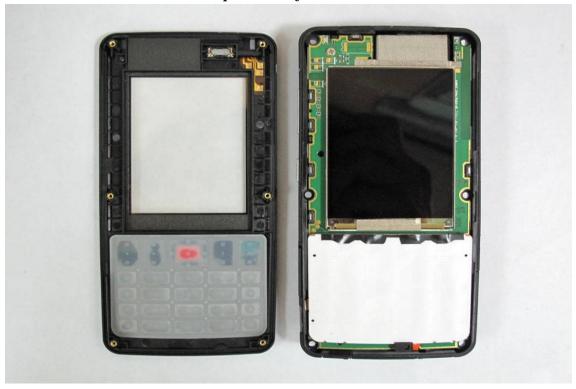

\*\*Com

SGS Taiwan Ltd. No.134, Wu Kung Road, Wuku Industrial Zone, Taipei County, Taiwan /台北縣五股工業區五工路 134 號

台灣檢驗科技股份有限公司

t (886-2) 2299-3279 f (886-2) 2298-0488

Internal View of EUT - 4

Unless otherwise stated the results shown in this test report refer only to the sample(s) tested and such sample(s) are retained for 90 days only. 除非另有說明,此報告結果僅對測試之樣品負責,同時此樣品僅保留90天。本報告未經本公司書面許可,不可部份複製。