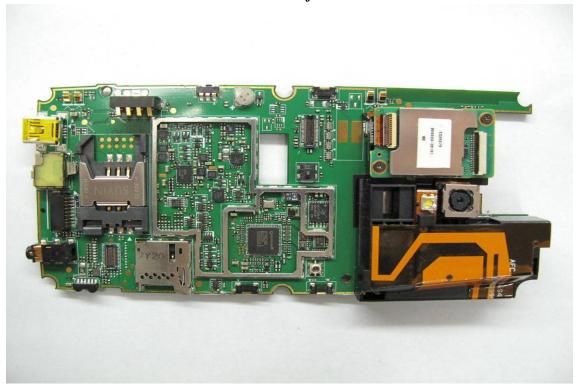

\*\*Com

SGS Taiwan Ltd. No.134, Wu Kung Road, Wuku Industrial Zone, Taipei County, Taiwan /台北縣五股工業區五工路 134 號

台灣檢驗科技股份有限公司

t (886-2) 2299-3279 f (886-2) 2298-0488

Internal View of EUT - 4

Unless otherwise stated the results shown in this test report refer only to the sample(s) tested and such sample(s) are retained for 90 days only. 除非另有說明,此報告結果僅對測試之樣品負責,同時此樣品僅保留90天。本報告未經本公司書面許可,不可部份複製。