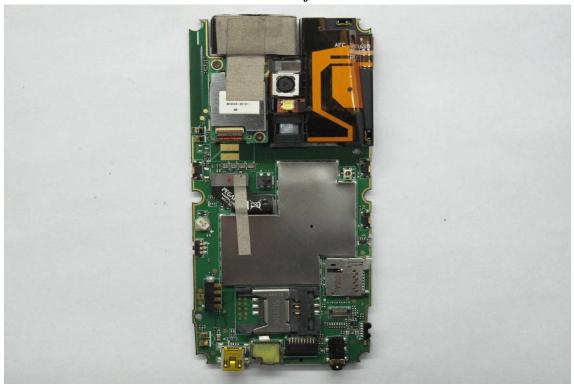

\*\*Com

SGS Taiwan Ltd. No.134, Wu Kung Road, Wuku Industrial Zone, Taipei County, Taiwan /台北縣五股工業區五工路 134 號

台灣檢驗科技股份有限公司

t (886-2) 2299-3279 f (886-2) 2298-0488

Internal View of EUT - 2

Unless otherwise stated the results shown in this test report refer only to the sample(s) tested and such sample(s) are retained for 90 days only. 除非另有說明,此報告結果僅對測試之樣品負責,同時此樣品僅保留90天。本報告未經本公司書面許可,不可部份複製。