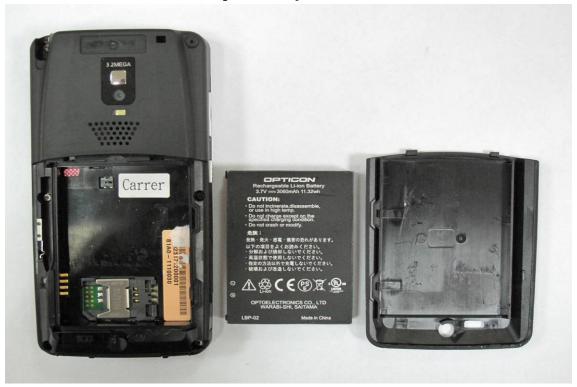

\*\*Com

SGS Taiwan Ltd. No.134, Wu Kung Road, Wuku Industrial Zone, Taipei County, Taiwan /台北縣五股工業區五工路 134 號

台灣檢驗科技股份有限公司

t (886-2) 2299-3279 f (886-2) 2298-0488

Internal View of EUT - 2

Unless otherwise stated the results shown in this test report refer only to the sample(s) tested and such sample(s) are retained for 90 days only. 除非另有說明,此報告結果僅對測試之樣品負責,同時此樣品僅保留90天。本報告未經本公司書面許可,不可部份複製。