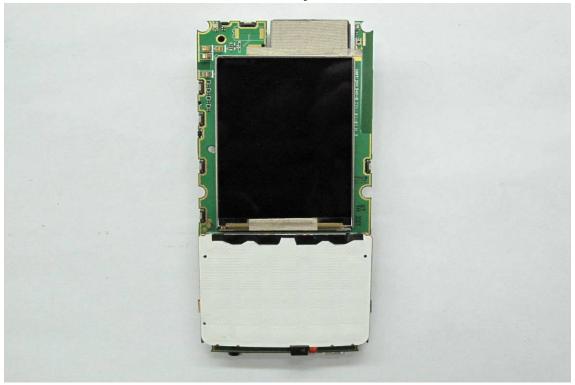

## Internal View of EUT - 6

Unless otherwise stated the results shown in this test report refer only to the sample(s) tested and such sample(s) are retained for 90 days only. 除非另有說明,此報告結果僅對測試之樣品負責,同時此樣品僅保留90天。本報告未經本公司書面許可,不可部份複製。