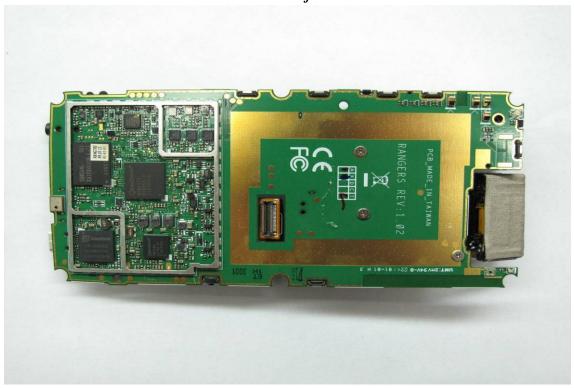

### Open View of EUT - 1

Open View of EUT - 2

Unless otherwise stated the results shown in this test report refer only to the sample(s) tested and such sample(s) are retained for 90 days only. 除非另有說明,此報告結果僅對測試之樣品負責,同時此樣品僅保留90天。本報告未經本公司書面許可,不可部份複製。