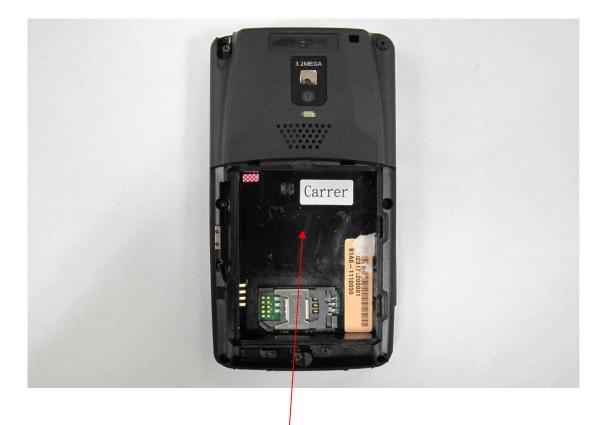

## FCC ID LABEL FORMAT AND LOCATION

Applicant: Opto Electronics Co., Ltd

FCC ID: UFOH-21

LABEL DRAWING

|           | D    |  | U      |       |      |
|-----------|------|--|--------|-------|------|
| REV.LTR   | DATE |  | UPDATE | DESCR | IPTI |
| $\square$ |      |  |        |       |      |
|           |      |  |        |       |      |