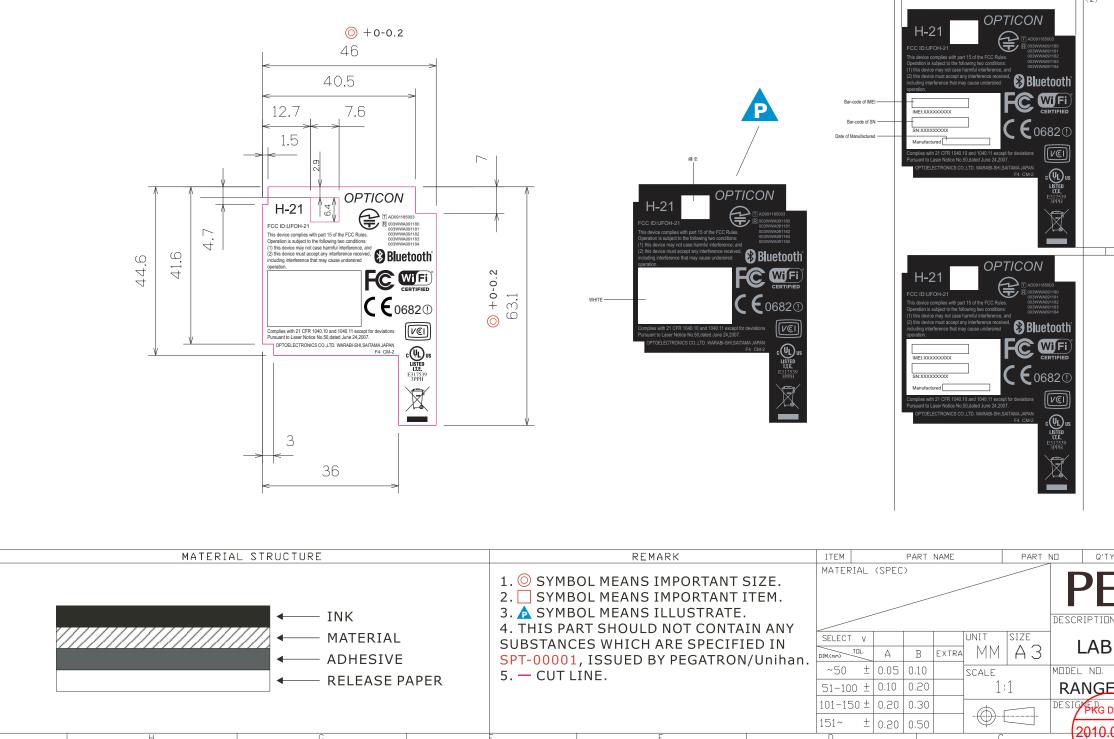

## FCC ID LABEL FORMAT AND LOCATION

Applicant: Opto Electronics Co., Ltd

FCC ID: UFOH-21

LABEL DRAWING

|           | D    |  | U      |       |      |
|-----------|------|--|--------|-------|------|
| REV.LTR   | DATE |  | UPDATE | DESCR | IPTI |
| $\square$ |      |  |        |       |      |
|           |      |  |        |       |      |

## NOTES:

- 1 .Material: White Polyester film(t0.05mm)
- 2 .Adhesive: Acrylic
- 3 .Coating:NA
- 4 .Background Color:Print PANTONE Black
- 5 .Text Color: Print PANTONE 877C
- 6 .The material and adhesive shall be UL recognized
- 7.Delivery condition by coil
- 8 .Suppily UL vendor code:CM-2
- 9 .PEGA UL Factory ID:F4