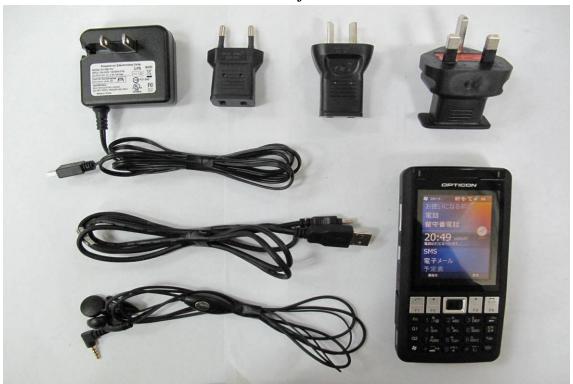

# APPENDIX 2 EXTERNAL PHOTOGRPHS OF EUT

Unless otherwise stated the results shown in this test report refer only to the sample(s) tested and such sample(s) are retained for 90 days only. 除非另有說明,此報告結果僅對測試之樣品負責,同時此樣品僅保留90天。本報告未經本公司書面許可,不可部份複製。

# All View of EUT

Front View of EUT

Unless otherwise stated the results shown in this test report refer only to the sample(s) tested and such sample(s) are retained for 90 days only. 除非另有說明,此報告結果僅對測試之樣品負責,同時此樣品僅保留90天。本報告未經本公司書面許可,不可部份複製。