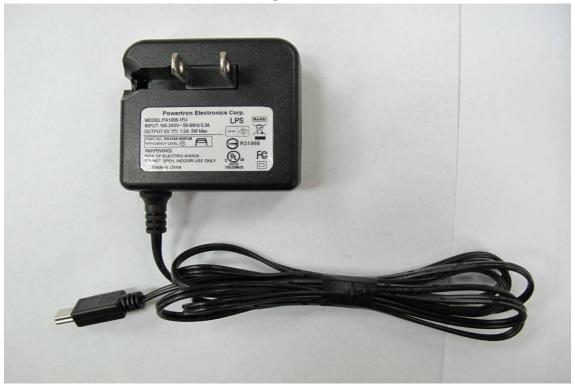

# Side View of EUT - 4

Adaptor - 1

Unless otherwise stated the results shown in this test report refer only to the sample(s) tested and such sample(s) are retained for 90 days only. 除非另有說明,此報告結果僅對測試之樣品負責,同時此樣品僅保留90天。本報告未經本公司書面許可,不可部份複製。