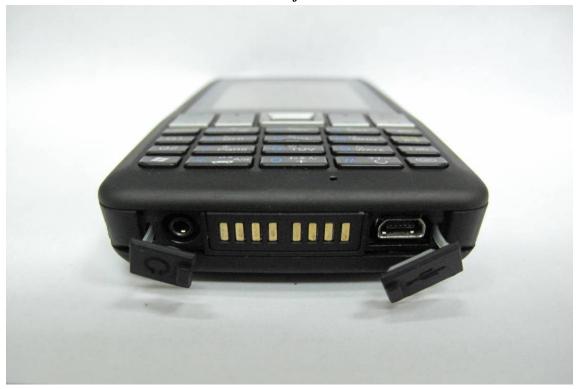

# Side View of EUT – 2

Side View of EUT – 3

Unless otherwise stated the results shown in this test report refer only to the sample(s) tested and such sample(s) are retained for 90 days only. 除非另有說明,此報告結果僅對測試之樣品負責,同時此樣品僅保留90天。本報告未經本公司書面許可,不可部份複製。