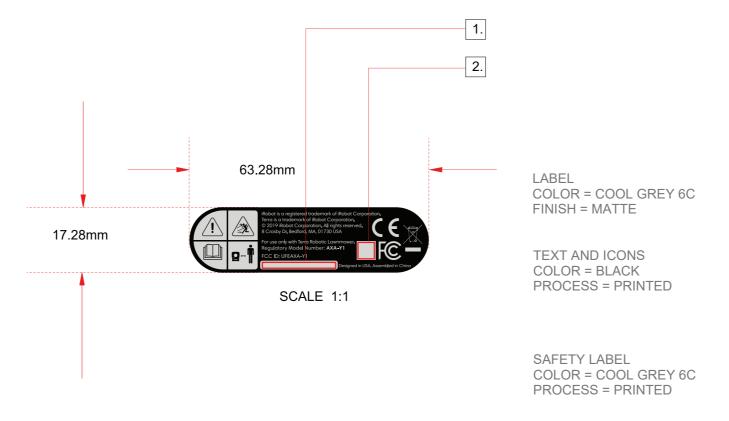

## NOTES:

- 1. INCLUDE SERIAL NUMBER IN LOCATION SHOWN. SEE DOCUMENT 4359465 FOR SERIAL NUMBER FORMAT REQUIREMENTS.
- 2. INCLUDE 2D BARCODE IN QR CODE FORMAT IN THIS LOCATION WITH SERIAL NUMBER AS SPECIFIED IN NOTE 1.

SCALE 1:1

| Current Revision    |          |          |  |
|---------------------|----------|----------|--|
| Change Description: | ECN:     | Date:    |  |
| Compliance update   | ECN79391 | 06.26.19 |  |