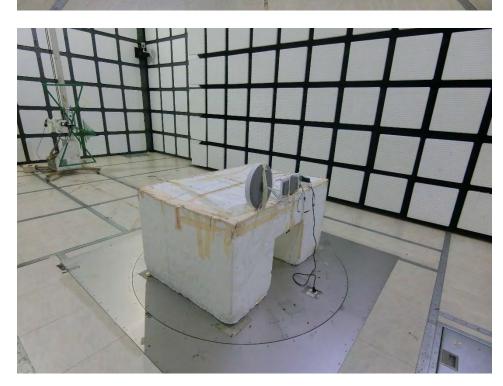

# 2. Photographs of Radiated Emissions Test Configuration

Test Configuration: 30MHz~1GHz

**FRONT VIEW** 

**REAR VIEW** 

Page No. : 2 of 13

**Test Configuration: Above 1GHz** 

For Radiated Emission

For Antenna 1

**FRONT VIEW** 

**REAR VIEW** 

Page No. : 3 of 13