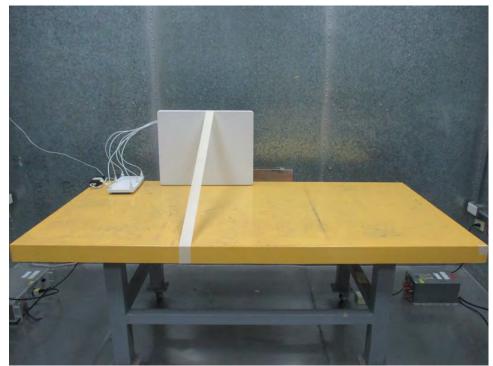

# 1. Photographs of Conducted Emissions Test Configuration

**Test Mode: Mode 5** 

**FRONT VIEW** 

**REAR VIEW** 

Sporton International Inc. Hsinchu Laboratory

Page No. : 1 of 13