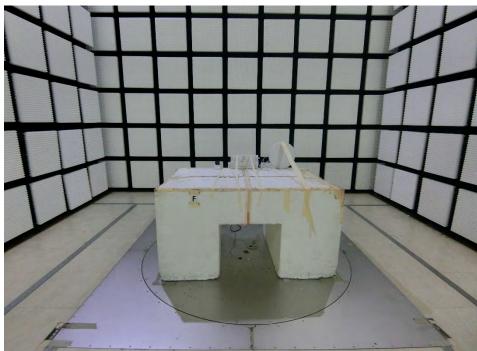

# 2. Photographs of Radiated Emissions Test Configuration

Test Configuration: 30MHz~1GHz

**FRONT VIEW** 

**REAR VIEW** 

Page No. : 2 of 13

**Test Configuration: Above 1GHz** 

For Radiated Emission

For Antenna 1