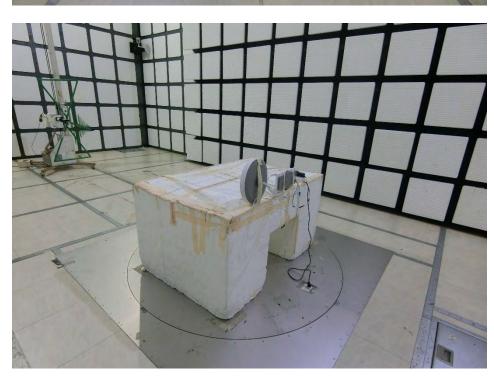

## **Test Configuration: Above 1GHz**

#### For Antenna 2

#### **REAR VIEW**

Page No. : 3 of 7