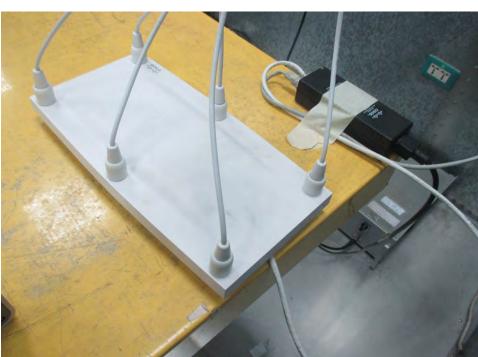

## 1. Photographs of Conducted Emissions Test Configuration

**Test Mode: Mode 5** 

**FRONT VIEW** 

**REAR VIEW** 

Page No. : 1 of 7