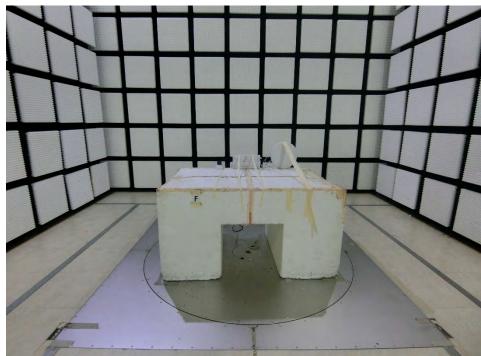

## 1. Photographs of Conducted Emissions Test Configuration

**Test Mode: Mode 5** 



**FRONT VIEW** 



**REAR VIEW** 

Page No. : 1 of 7



# 2. Photographs of Radiated Emissions Test Configuration

Test Configuration: 30MHz~1GHz



**FRONT VIEW** 



**REAR VIEW** 

Page No. : 2 of 7



## **Test Configuration: Above 1GHz**

#### For Antenna 2



## **FRONT VIEW**



#### **REAR VIEW**

Page No. : 3 of 7

#### For Antenna 3



**FRONT VIEW** 



**REAR VIEW** 

Page No. : 4 of 7

#### For Antenna 4



## **FRONT VIEW**



## **REAR VIEW**

Page No. : 5 of 7

#### For Antenna 5



## **FRONT VIEW**



## **REAR VIEW**

Page No. : 6 of 7



#### For Antenna 6



## **FRONT VIEW**



## **REAR VIEW**

——THE END——

Page No. : 7 of 7