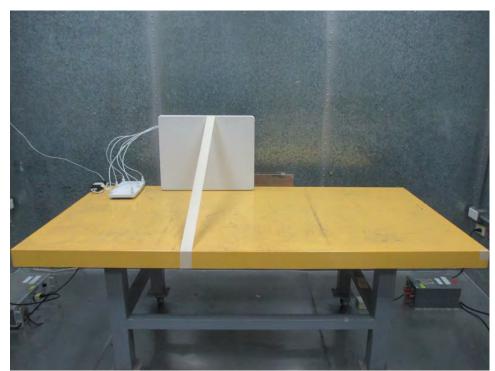

## 1. Photographs of Conducted Emissions Test Configuration

**Test Mode: Mode 5** 

**FRONT VIEW** 

**REAR VIEW** 

Page No. : 1 of 7