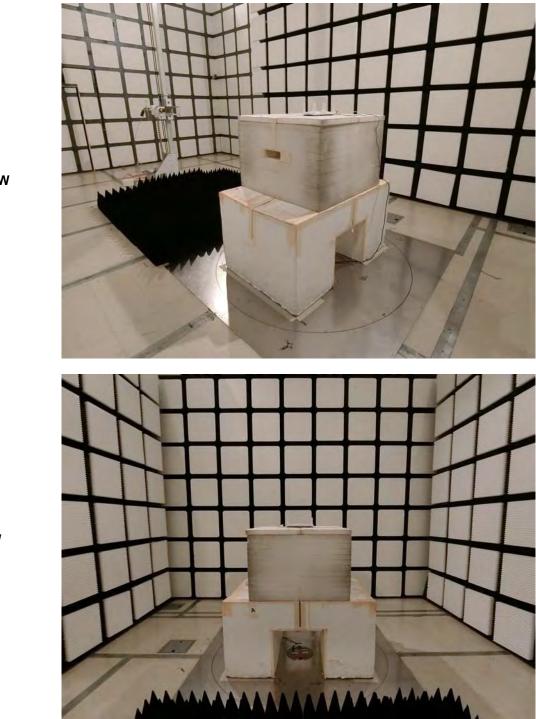

For Antenna 4

For Antenna 5

For Antenna 6

FRONT VIEW

**REAR VIEW** 

Test Photos

Appendix H

For Band Edge Emission

For Antenna 1

Test Mode: 1T1S and 2T1S

FRONT VIEW

**REAR VIEW** 