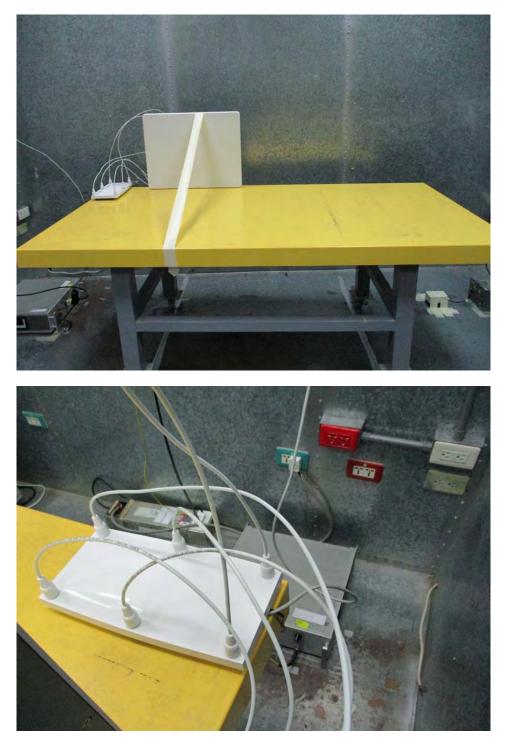

# 1. Photographs of Conducted Emissions Test Configuration

Test Mode: Mode 1

**REAR VIEW** 