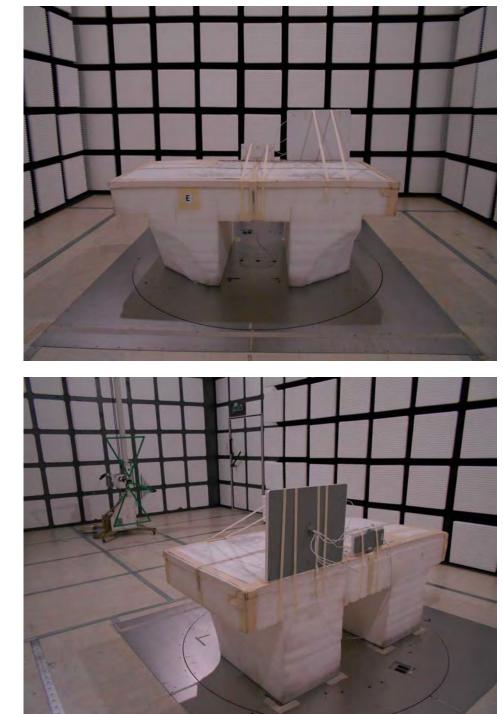

# 2. Photographs of Radiated Emissions Test Configuration

Test Configuration: 30MHz~1GHz / Test Mode: Mode 5

**REAR VIEW** 

Test Configuration: Above 1GHz

For Radiated Emission

For Antenna 1

**REAR VIEW** 

For Antenna 3

For Antenna 4

For Antenna 5

For Antenna 6

FRONT VIEW

**REAR VIEW** 

Test Photos

Appendix H

For Band Edge Emission