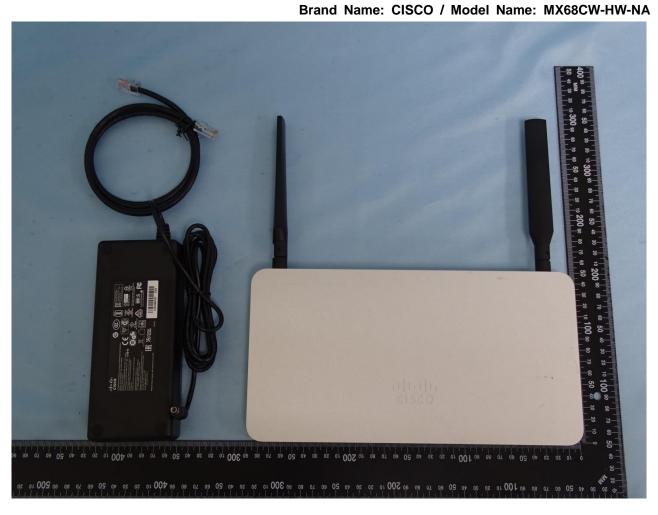

## 2. Photograph of Accessory

Brand Name: CISCO / Model Name: MX68CW-HW-NA

Report No.: EP831635

| Specification of Accessory |             |                                                      |
|----------------------------|-------------|------------------------------------------------------|
| IAC Adapter                | Brand Name  | UMEC (Universal Microelectronics Co., Ltd.)          |
|                            | Model Name  | MA-PWR-100WAC                                        |
| IRJ-45 Cable               | Brand Name  | N/A                                                  |
|                            | Signal Line | 1.05 meter, non-shielded cable, without ferrite core |

**Remark:** For accessories equipped with this EUT, please refer to the following photos.

TEL: 886-3-327-3456 Page Number : 7 of 50
FAX: 886-3-328-4978 Issued Date : Aug. 22, 2018

Report Version : 01

Report No.: EP831635