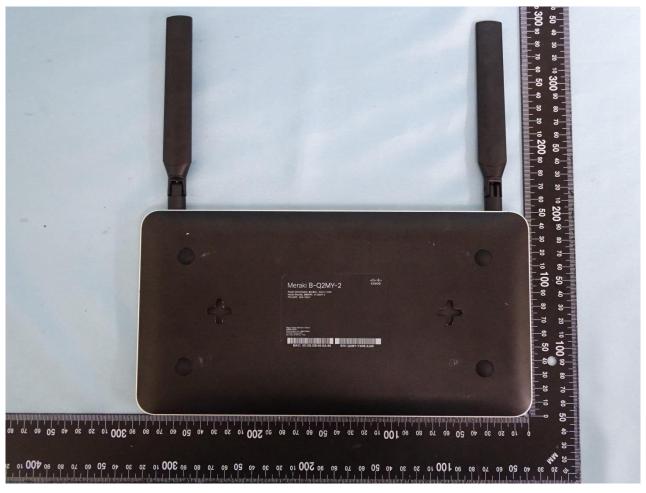

## 1. **External Photograph of EUT**

Brand Name: CISCO / Model Name: MX68CW-HW-NA

Report No.: EP831635

: 1 of 50 TEL: 886-3-327-3456 Page Number FAX: 886-3-328-4978 Issued Date

: Aug. 22, 2018

Report Version : 01