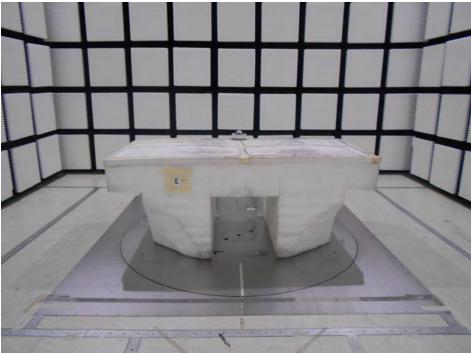

## 2. Photographs of Radiated Emissions Test Configuration

Test Configuration: 30MHz~1GHz / Test Mode: Mode 4

**FRONT VIEW** 

**REAR VIEW** 

Page No. : 2 of 4
Report No. : FR282322AA

Test Photos Appendix H