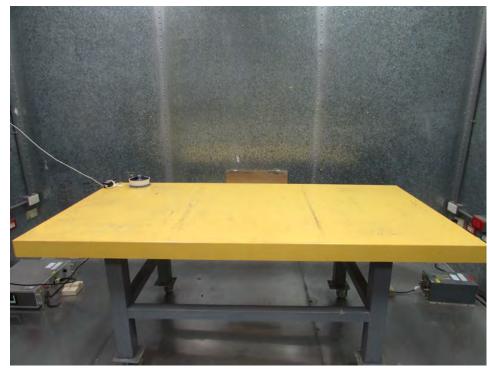

## 1. Photographs of Conducted Emissions Test Configuration

Test Mode: Mode 1

**FRONT VIEW** 

**REAR VIEW** 

Page No. : 1 of 4

Report No. : FR282322AA

Test Photos Appendix H