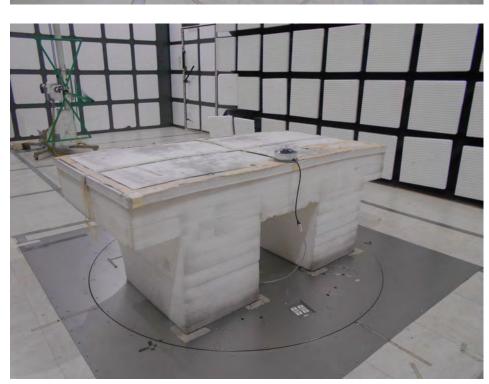

## 2. Photographs of Radiated Emissions Test Configuration

Test Configuration: 30MHz~1GHz / Test Mode: Mode 4

**FRONT VIEW** 

**REAR VIEW** 

Page No. : 2 of 4
Report No. : FR282322AA

Test Photos Appendix H