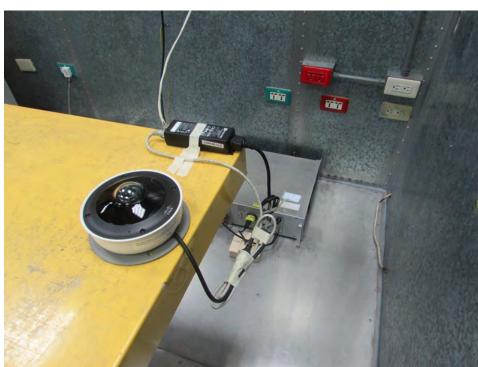

## 1. Photographs of Conducted Emissions Test Configuration

Test Mode: Mode 1

**FRONT VIEW** 

**REAR VIEW** 

Page No. : 1 of 4

Report No. : FR282322AA

Test Photos Appendix H