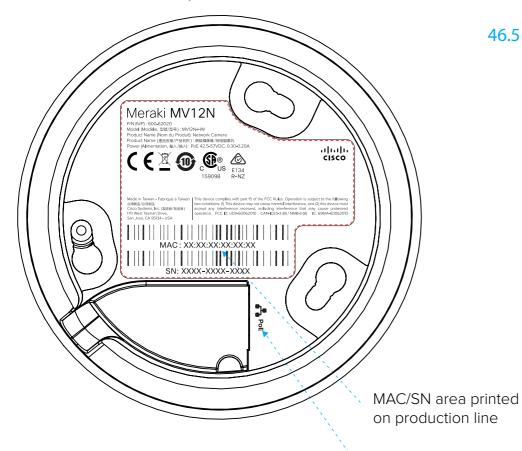

## Example MP Label

61.4 mm

46.5 mm

PoE symbol molded

in to bottom cover

| OTES: 1)               |               |                                    | UNLESS OTHERWISE SPECIFIED ALL DIMENSIONS ARE IN MILLIMETERS AND TOLERANCES ARE: LINEAR TOLERANCES ± 0.1 ANGULAR TOLERANCES ± 1º |              | REVISION: |
|------------------------|---------------|------------------------------------|----------------------------------------------------------------------------------------------------------------------------------|--------------|-----------|
|                        |               |                                    |                                                                                                                                  |              | 1411      |
|                        |               |                                    | cisco Meraki                                                                                                                     |              |           |
| REV                    | REVISION DATE | REVISION DESCRIPTION               | cisco                                                                                                                            | vieraki      |           |
| REV2                   | 2018/02/02    | ADDED NETWORK CAMERA / NEED FRENCH |                                                                                                                                  |              |           |
| REV1                   | 2018/01/31    | ADDED FCC ID AND IC                | TITLE:                                                                                                                           |              |           |
| ORIG                   | 2017/10/15    | ORIGINAL                           | MP PRODUCT LABELS                                                                                                                |              |           |
|                        |               |                                    |                                                                                                                                  |              |           |
| THIRD ANGLE PROJECTION |               | MATERIAL:                          | PRODUCT:                                                                                                                         | PART NUMBER: | SIZE:     |
|                        |               | PER SAMPLE                         | AGENT PLEAKLEY                                                                                                                   | ###-#####    | АЗ        |
|                        |               | FINISH:<br>PER SAMPLE              |                                                                                                                                  |              |           |
|                        |               |                                    | SCALE:1:1                                                                                                                        | SHEET 1 OF 1 |           |