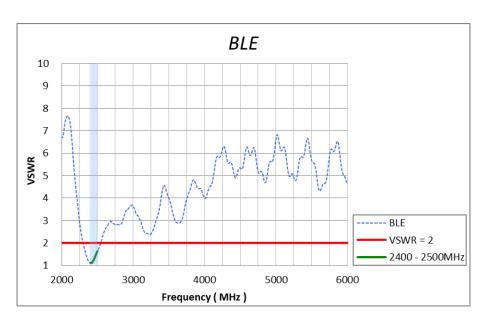

### **Summary Antenna Brand: CISCO**

- VSWR under 2.0
- Isolation
  - 25dB for BLE to WiFi 2.4GHz
- Average Radiation efficiency (excluding cable length loss)
  - 72% for BLE
- Peak gain
  - 4.4dBi for BLE

### **Isolation**