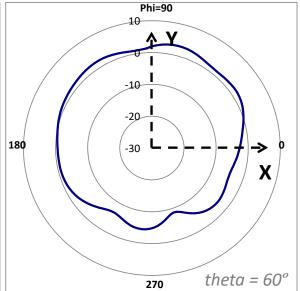

### **Summary Antenna Brand: CISCO**

- VSWR under 2.0
- Isolation
  - 25dB for BLE to WiFi 2.4GHz
- Average Radiation efficiency (excluding cable length loss)
  - 72% for BLE
- Peak gain
  - 4.4dBi for BLE

# **Antenna Efficiency and Gain**

| Antenna | P/N          | Antenna Type |
|---------|--------------|--------------|
| BLE     | 95XEAK15.005 | PIFA         |

|  | Frequency      | 2400 | 2450 | 2500 | Avg. |
|--|----------------|------|------|------|------|
|  | Efficiency     | 64%  | 63%  | 62%  | 63%  |
|  | Average Gain   |      |      | -2.1 |      |
|  | w/o cable loss | 73%  | 71%  | 71%  | 72%  |
|  | Peak Gain      | 4.4  | 4.2  | 4.1  |      |

## **VSWR**



### **Isolation**





#### **Radiation Pattern for BLE**