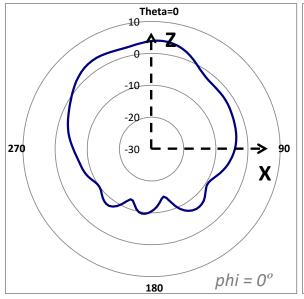

### **Summary Antenna Brand: CISCO**

- VSWR under 2.0
- Isolation
  - 25dB for BLE to WiFi 2.4GHz
- Average Radiation efficiency (excluding cable length loss)
  - 72% for BLE
- Peak gain
  - 4.4dBi for BLE

# **Antenna Efficiency and Gain**

| Antenna | P/N          | Antenna Type |
|---------|--------------|--------------|
| BLE     | 95XEAK15.005 | PIFA         |

|  | Frequency      | 2400 | 2450 | 2500 | Avg. |
|--|----------------|------|------|------|------|
|  | Efficiency     | 64%  | 63%  | 62%  | 63%  |
|  | Average Gain   |      |      | -2.1 |      |
|  | w/o cable loss | 73%  | 71%  | 71%  | 72%  |
|  | Peak Gain      | 4.4  | 4.2  | 4.1  |      |

## **VSWR**



### **Isolation**





#### **Radiation Pattern for BLE**