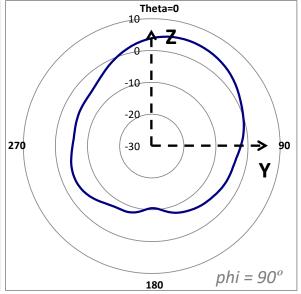

### **Summary Antenna Brand: CISCO**

- VSWR under 2.0
- Isolation
  - 25dB for BLE to WiFi 2.4GHz
- Average Radiation efficiency (excluding cable length loss)
  - 72% for BLE
- Peak gain
  - 4.4dBi for BLE

# **Antenna Efficiency and Gain**

| Antenna | P/N          | Antenna Type |
|---------|--------------|--------------|
| BLE     | 95XEAK15.005 | PIFA         |

|  | Frequency      | 2400 | 2450 | 2500 | Avg. |
|--|----------------|------|------|------|------|
|  | Efficiency     | 64%  | 63%  | 62%  | 63%  |
|  | Average Gain   |      |      | -2.1 |      |
|  | w/o cable loss | 73%  | 71%  | 71%  | 72%  |
|  | Peak Gain      | 4.4  | 4.2  | 4.1  |      |

## **VSWR**



### **Isolation**





#### **Radiation Pattern for BLE**