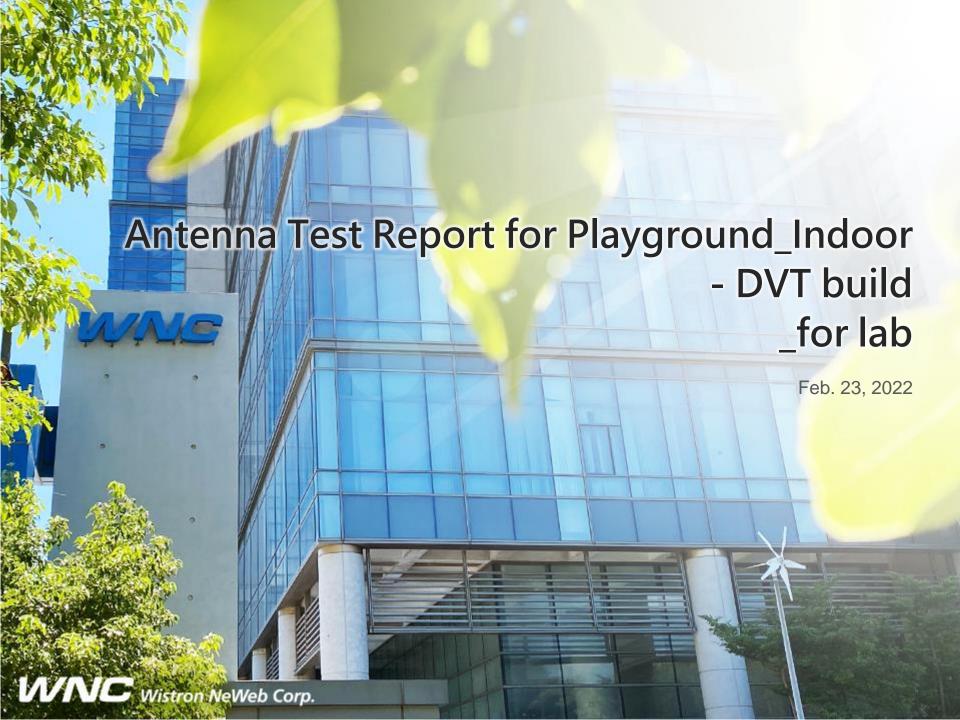

### **Summary Antenna Brand: CISCO**

- VSWR under 2.0
- Isolation
  - 25dB for BLE to WiFi 2.4GHz
- Average Radiation efficiency (excluding cable length loss)
  - 72% for BLE
- Peak gain
  - 4.4dBi for BLE

# **Antenna Efficiency and Gain**

| Antenna | P/N          | Antenna Type |
|---------|--------------|--------------|
| BLE     | 95XEAK15.005 | PIFA         |

|  | Frequency      | 2400 | 2450 | 2500 | Avg. |
|--|----------------|------|------|------|------|
|  | Efficiency     | 64%  | 63%  | 62%  | 63%  |
|  | Average Gain   |      |      | -2.1 |      |
|  | w/o cable loss | 73%  | 71%  | 71%  | 72%  |
|  | Peak Gain      | 4.4  | 4.2  | 4.1  |      |

## **VSWR**



### **Isolation**





#### **Radiation Pattern for BLE**