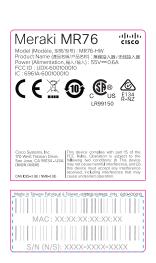

## Meraki MR76

a|aa|aCISCO

Model (Modèle, 型號/型号): MR76-HW

Product Name (產品名稱/产品名称):無線接入器/无线接入器

Power (Alimentation, 輸入/輸入): 55V=0.6A

FCC ID: UDX-600100010 IC: 6961A-600100010

159098

R 201-200002 T D 20 0001 201

Cisco Systems, Inc. 170 West Tasman Drive, San Jose, CA 95134 - USA (製造商/制造商)

CAN ICES-3 (B) / NMB-3 (B)

This device complies with part 15 of the FCC Rules. Operation is subject to the following two conditions: (1) This device may not cause harmful interference, and (2) this device must accept any interference received, including interference that may cause undesired operation.

## MP

| NOTES: 1)              |               |                              |               | ANGULAR TOLERANCES ± 1° | REV2  |
|------------------------|---------------|------------------------------|---------------|-------------------------|-------|
| REV                    | REVISION DATE | REVISION DESCRIPTION         | disco Meraki  |                         |       |
| REV2                   | 2019/06/14    | REDUCED SIZE                 |               |                         |       |
| REV1                   | 2019/05/28    | ADDED BAR                    | TITLE:        |                         |       |
| ORIG                   | 2019/05/23    | ORIGINAL                     | PRODUCT LABEL |                         |       |
| THIRD ANGLE PROJECTION |               | MATERIAL:<br>MATTE WHITE PET | PRODUCT:      | PART NUMBER:            | SIZE: |
|                        |               | FINSH:<br>PER SAMPLE         | _             | ###-####                | A4    |
|                        |               |                              | SCALE:1:1     | SHEET 1 OF 1            | _     |