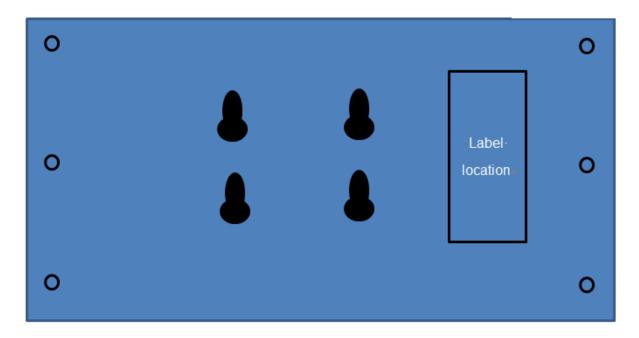

|aa|aCISCO

Model (Modèle, 型號/型号): MR76-HW

Product Name (產品名稱/产品名称):無線接入器/无线接入器

Power (Alimentation, 輸入/輸入): 55V=0.6A

FCC ID: UDX-600100010 IC: 6961A-600100010











159098



R 201-200002 T D 20 0001 201



Cisco Systems, Inc. 170 West Tasman Drive, San Jose, CA 95134 - USA (製造商/制造商)

CAN ICES-3 (B) / NMB-3 (B)

This device complies with part 15 of the FCC Rules. Operation is subject to the following two conditions: (1) This device may not cause harmful interference, and (2) this device must accept any interference received, including interference that may cause undesired operation.

THIS DOCUMENT AND THE DATA DISCLOSED HEREIN OR WHEREWITH IS NOT TO BE REPRODUCED, USED, OR DISCLOSED IN WHOLE OR IN PART TO ANYONE WITHOUT THE PERMISSION OF CISCO MERAKI.

## Marking on Rear housing



## MP



| NOTES: 1)              |               |                              |               | ANGULAR TOLERANCES ± 1° | REV2  |
|------------------------|---------------|------------------------------|---------------|-------------------------|-------|
| REV                    | REVISION DATE | REVISION DESCRIPTION         | disco Meraki  |                         |       |
| REV2                   | 2019/06/14    | REDUCED SIZE                 |               |                         |       |
| REV1                   | 2019/05/28    | ADDED BAR                    | TITLE:        |                         |       |
| ORIG                   | 2019/05/23    | ORIGINAL                     | PRODUCT LABEL |                         |       |
| THIRD ANGLE PROJECTION |               | MA