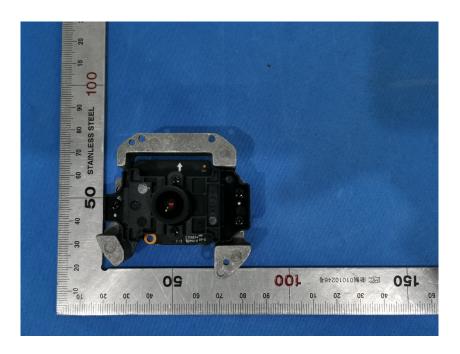

## **Internal Photos**

| Applicant:                  | LOREX Technology Inc.                             |
|-----------------------------|---------------------------------------------------|
| Address of Applicant:       | 250 Royal Crest Court, Markham, ON L3R 3S1 Canada |
| Equipment Under Test (EUT): |                                                   |
| Product Name:               | 2K Wi-Fi Smart Deterrence Camera                  |
| Model No.:                  | W482CA-Z                                          |