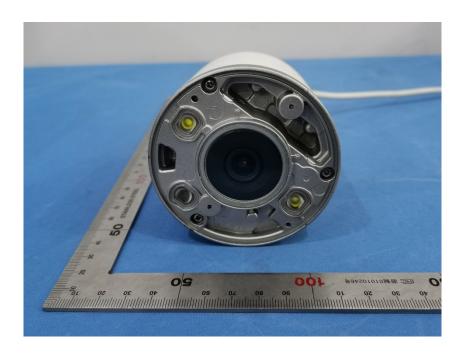

## **Internal Photos**

| Applicant:                  | LOREX Technology Inc.                             |
|-----------------------------|---------------------------------------------------|
| Address of Applicant:       | 250 Royal Crest Court, Markham, ON L3R 3S1 Canada |
| Equipment Under Test (EUT): |                                                   |
| Product Name:               | 2K Wi-Fi Smart Deterrence Camera                  |
| Model No.:                  | W482CA-Z                                          |