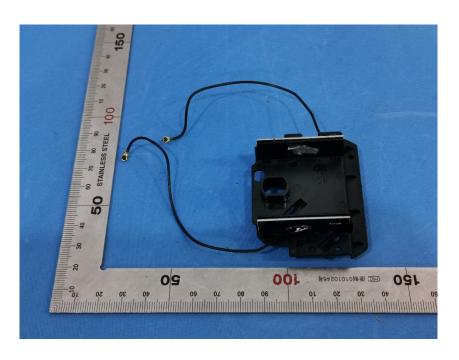

## **Internal Photos**

| Applicant:                  | LOREX Technology Inc.                             |
|-----------------------------|---------------------------------------------------|
| Address of Applicant:       | 250 Royal Crest Court, Markham, ON L3R 3S1 Canada |
| Equipment Under Test (EUT): |                                                   |
| Product Name:               | 2K Wi-Fi Smart Deterrence Camera                  |
| Model No.:                  | W482CA-Z                                          |