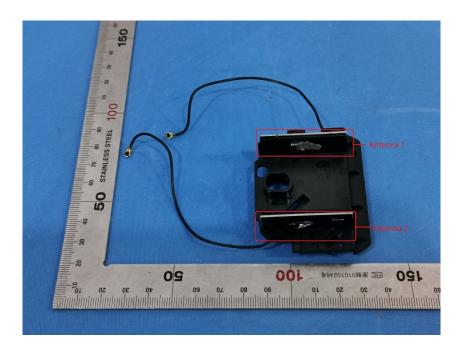

## **Internal Photos**

| Applicant:                  | LOREX Technology Inc.                             |
|-----------------------------|---------------------------------------------------|
| Address of Applicant:       | 250 Royal Crest Court, Markham, ON L3R 3S1 Canada |
| Equipment Under Test (EUT): |                                                   |
| Product Name:               | 2K Wi-Fi Smart Deterrence Camera                  |
| Model No.:                  | W482CA-Z                                          |