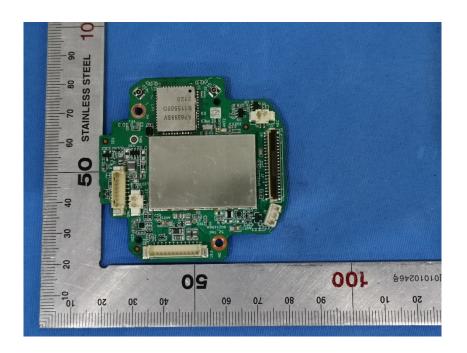

## **Internal Photos**

| Applicant:                  | LOREX Technology Inc.                             |
|-----------------------------|---------------------------------------------------|
| Address of Applicant:       | 250 Royal Crest Court, Markham, ON L3R 3S1 Canada |
| Equipment Under Test (EUT): |                                                   |
| Product Name:               | 2K Wi-Fi Smart Deterrence Camera                  |
| Model No.:                  | W482CA-Z                                          |