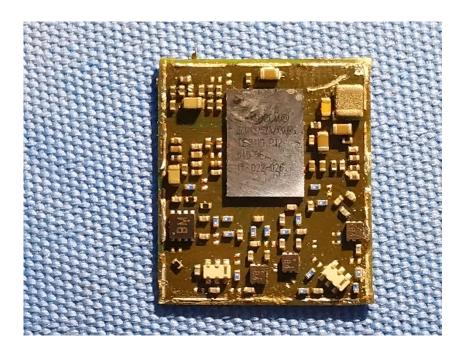

## **Internal Photos**

| Applicant:                  | LOREX Technology Inc.                             |
|-----------------------------|---------------------------------------------------|
| Address of Applicant:       | 250 Royal Crest Court, Markham, ON L3R 3S1 Canada |
| Equipment Under Test (EUT): |                                                   |
| Product Name:               | 2K Wi-Fi Smart Deterrence Camera                  |
| Model No.:                  | W482CA-Z                                          |