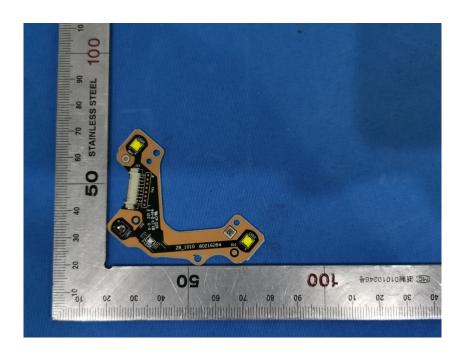

## **Internal Photos**

| Applicant:                  | LOREX Technology Inc.                             |
|-----------------------------|---------------------------------------------------|
| Address of Applicant:       | 250 Royal Crest Court, Markham, ON L3R 3S1 Canada |
| Equipment Under Test (EUT): |                                                   |
| Product Name:               | 2K Wi-Fi Smart Deterrence Camera                  |
| Model No.:                  | W482CA-Z                                          |