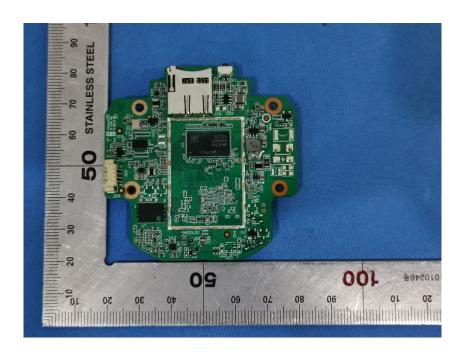

## **Internal Photos**

| Applicant:                  | LOREX Technology Inc.                             |
|-----------------------------|---------------------------------------------------|
| Address of Applicant:       | 250 Royal Crest Court, Markham, ON L3R 3S1 Canada |
| Equipment Under Test (EUT): |                                                   |
| Product Name:               | 2K Wi-Fi Smart Deterrence Camera                  |
| Model No.:                  | W482CA-Z                                          |