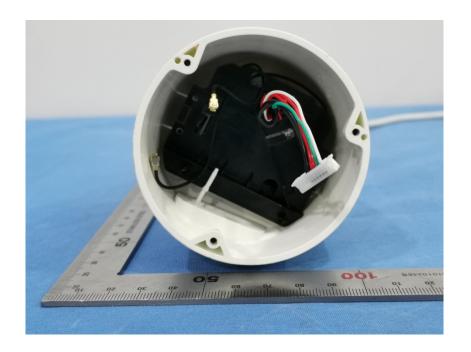

## **Internal Photos**

| Applicant:                  | LOREX Technology Inc.                             |
|-----------------------------|---------------------------------------------------|
| Address of Applicant:       | 250 Royal Crest Court, Markham, ON L3R 3S1 Canada |
| Equipment Under Test (EUT): |                                                   |
| Product Name:               | 2K Wi-Fi Smart Deterrence Camera                  |
| Model No.:                  | W482CA-Z                                          |