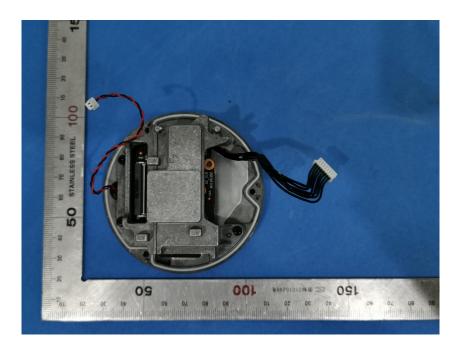

## **Internal Photos**

| Applicant:                  | LOREX Technology Inc.                             |
|-----------------------------|---------------------------------------------------|
| Address of Applicant:       | 250 Royal Crest Court, Markham, ON L3R 3S1 Canada |
| Equipment Under Test (EUT): |                                                   |
| Product Name:               | 2K Wi-Fi Smart Deterrence Camera                  |
| Model No.:                  | W482CA-Z                                          |