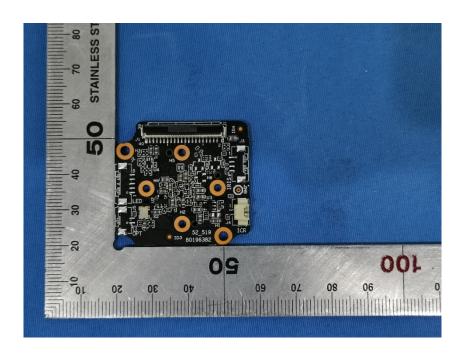

## **Internal Photos**

| Applicant:                  | LOREX Technology Inc.                             |
|-----------------------------|---------------------------------------------------|
| Address of Applicant:       | 250 Royal Crest Court, Markham, ON L3R 3S1 Canada |
| Equipment Under Test (EUT): |                                                   |
| Product Name:               | 2K Wi-Fi Smart Deterrence Camera                  |
| Model No.:                  | W482CA-Z                                          |