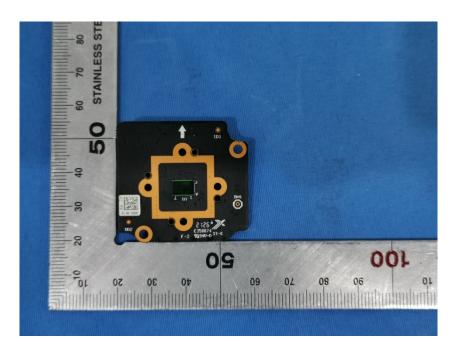

## **Internal Photos**

| Applicant:                  | LOREX Technology Inc.                             |
|-----------------------------|---------------------------------------------------|
| Address of Applicant:       | 250 Royal Crest Court, Markham, ON L3R 3S1 Canada |
| Equipment Under Test (EUT): |                                                   |
| Product Name:               | 2K Wi-Fi Smart Deterrence Camera                  |
| Model No.:                  | W482CA-Z                                          |