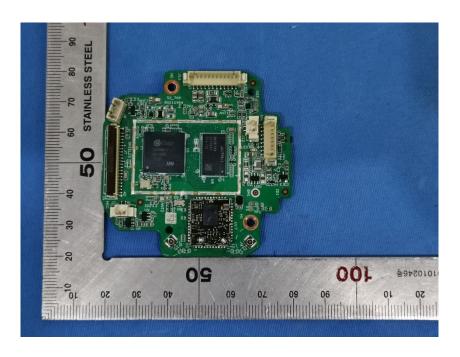

## **Internal Photos**

| Applicant:                  | LOREX Technology Inc.                             |
|-----------------------------|---------------------------------------------------|
| Address of Applicant:       | 250 Royal Crest Court, Markham, ON L3R 3S1 Canada |
| Equipment Under Test (EUT): |                                                   |
| Product Name:               | 2K Wi-Fi Smart Deterrence Camera                  |
| Model No.:                  | W482CA-Z                                          |