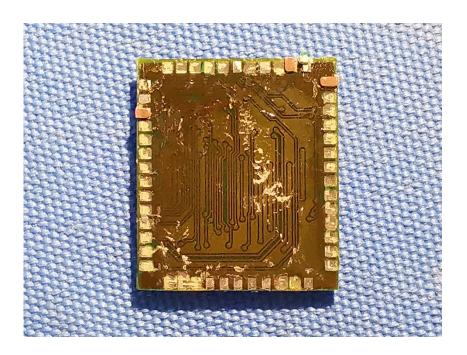

## **Internal Photos**

| Applicant:                  | LOREX Technology Inc.                             |
|-----------------------------|---------------------------------------------------|
| Address of Applicant:       | 250 Royal Crest Court, Markham, ON L3R 3S1 Canada |
| Equipment Under Test (EUT): |                                                   |
| Product Name:               | 2K Wi-Fi Smart Deterrence Camera                  |
| Model No.:                  | W482CA-Z                                          |