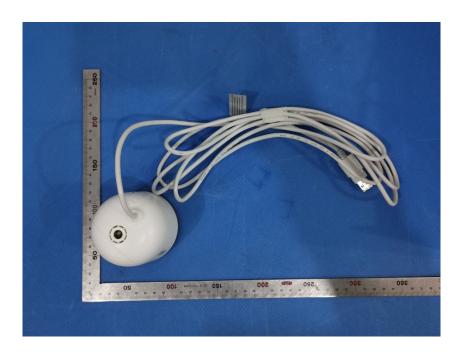

## **External Photos**

| Applicant:                  | LOREX Technology Inc.                             |
|-----------------------------|---------------------------------------------------|
| Address of Applicant:       | 250 Royal Crest Court, Markham, ON L3R 3S1 Canada |
| Equipment Under Test (EUT): |                                                   |
| Product Name:               | 2K Wi-Fi Smart Deterrence Camera                  |
| Model No.:                  | W482CA-Z                                          |