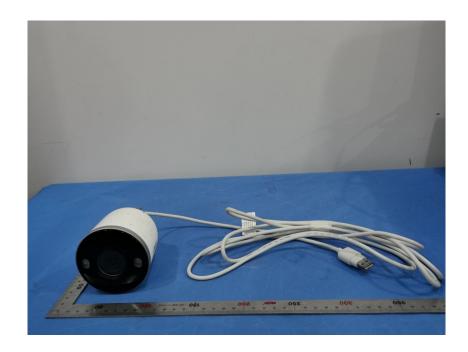

## **External Photos**

| Applicant:                  | LOREX Technology Inc.                             |
|-----------------------------|---------------------------------------------------|
| Address of Applicant:       | 250 Royal Crest Court, Markham, ON L3R 3S1 Canada |
| Equipment Under Test (EUT): |                                                   |
| Product Name:               | 2K Wi-Fi Smart Deterrence Camera                  |
| Model No.:                  | W482CA-Z                                          |