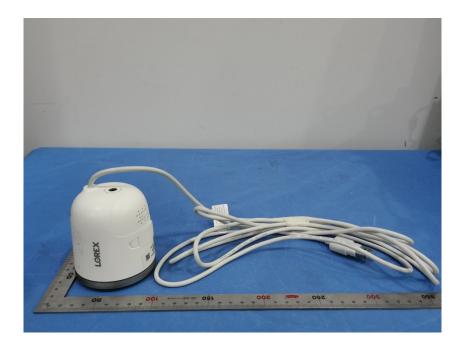

## **External Photos**

| Applicant:                  | LOREX Technology Inc.                             |
|-----------------------------|---------------------------------------------------|
| Address of Applicant:       | 250 Royal Crest Court, Markham, ON L3R 3S1 Canada |
| Equipment Under Test (EUT): |                                                   |
| Product Name:               | 2K Wi-Fi Smart Deterrence Camera                  |
| Model No.:                  | W482CA-Z                                          |