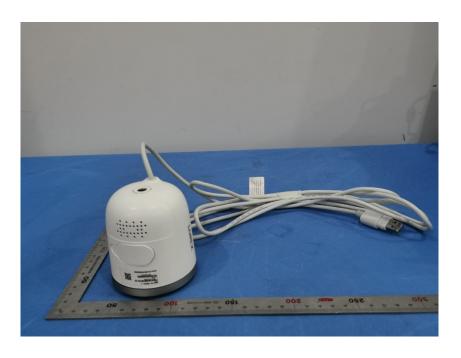

## **External Photos**

| Applicant:                  | LOREX Technology Inc.                             |
|-----------------------------|---------------------------------------------------|
| Address of Applicant:       | 250 Royal Crest Court, Markham, ON L3R 3S1 Canada |
| Equipment Under Test (EUT): |                                                   |
| Product Name:               | 2K Wi-Fi Smart Deterrence Camera                  |
| Model No.:                  | W482CA-Z                                          |