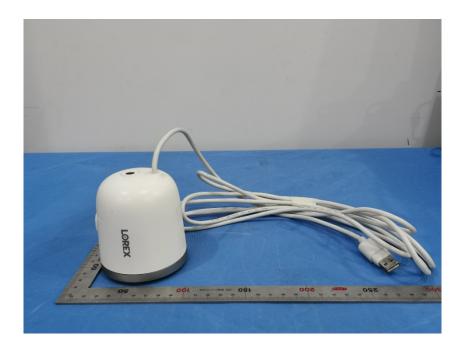

## **External Photos**

| Applicant:                  | LOREX Technology Inc.                             |
|-----------------------------|---------------------------------------------------|
| Address of Applicant:       | 250 Royal Crest Court, Markham, ON L3R 3S1 Canada |
| Equipment Under Test (EUT): |                                                   |
| Product Name:               | 2K Wi-Fi Smart Deterrence Camera                  |
| Model No.:                  | W482CA-Z                                          |