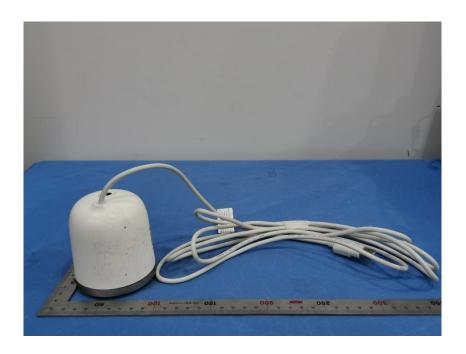

## **External Photos**

| Applicant:                  | LOREX Technology Inc.                             |
|-----------------------------|---------------------------------------------------|
| Address of Applicant:       | 250 Royal Crest Court, Markham, ON L3R 3S1 Canada |
| Equipment Under Test (EUT): |                                                   |
| Product Name:               | 2K Wi-Fi Smart Deterrence Camera                  |
| Model No.:                  | W482CA-Z                                          |