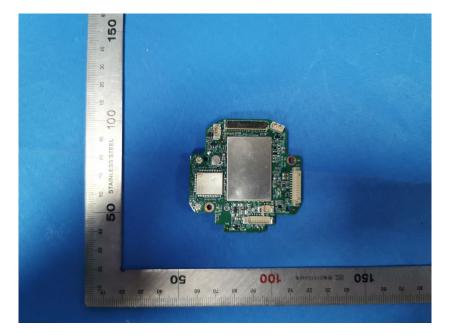

#### **Internal Photos**

| Applicant:               | Lorex Technology Inc.                                |  |  |
|--------------------------|------------------------------------------------------|--|--|
| Address of Applicant:    | 250 Royal Crest Court Markham Ontario Canada L3R 3S1 |  |  |
| Equipment Under Test (El | Equipment Under Test (EUT):                          |  |  |
| Product Name:            | 1080p FHD Wi-Fi Deterrence Camera                    |  |  |
| Model No.:               | W482CA-Z                                             |  |  |