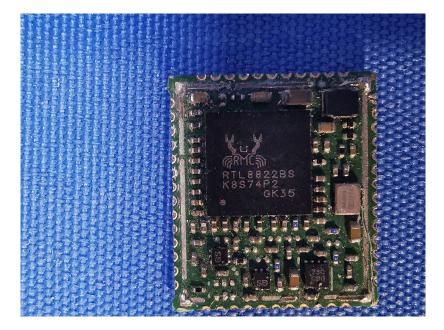

#### **Internal Photos**

| Applicant:               | Lorex Technology Inc.                                |  |  |
|--------------------------|------------------------------------------------------|--|--|
| Address of Applicant:    | 250 Royal Crest Court Markham Ontario Canada L3R 3S1 |  |  |
| Equipment Under Test (El | Equipment Under Test (EUT):                          |  |  |
| Product Name:            | 1080p FHD Wi-Fi Deterrence Camera                    |  |  |
| Model No.:               | W482CA-Z                                             |  |  |