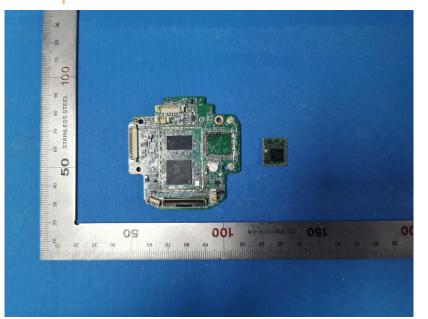

#### **Internal Photos**

| Applicant:               | Lorex Technology Inc.                                |  |  |
|--------------------------|------------------------------------------------------|--|--|
| Address of Applicant:    | 250 Royal Crest Court Markham Ontario Canada L3R 3S1 |  |  |
| Equipment Under Test (El | Equipment Under Test (EUT):                          |  |  |
| Product Name:            | 1080p FHD Wi-Fi Deterrence Camera                    |  |  |
| Model No.:               | W482CA-Z                                             |  |  |