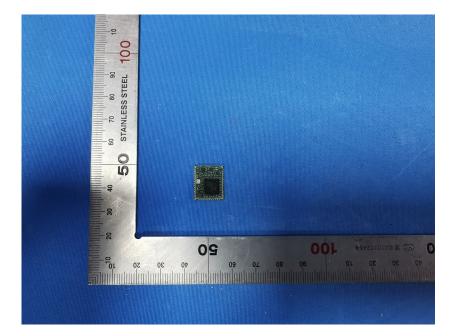

#### **Internal Photos**

| Applicant:               | Lorex Technology Inc.                                |  |  |
|--------------------------|------------------------------------------------------|--|--|
| Address of Applicant:    | 250 Royal Crest Court Markham Ontario Canada L3R 3S1 |  |  |
| Equipment Under Test (El | Equipment Under Test (EUT):                          |  |  |
| Product Name:            | 1080p FHD Wi-Fi Deterrence Camera                    |  |  |
| Model No.:               | W482CA-Z                                             |  |  |