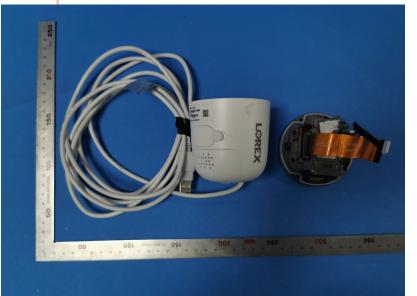

#### **Internal Photos**

| Applicant:               | Lorex Technology Inc.                                |  |  |
|--------------------------|------------------------------------------------------|--|--|
| Address of Applicant:    | 250 Royal Crest Court Markham Ontario Canada L3R 3S1 |  |  |
| Equipment Under Test (El | Equipment Under Test (EUT):                          |  |  |
| Product Name:            | 1080p FHD Wi-Fi Deterrence Camera                    |  |  |
| Model No.:               | W482CA-Z                                             |  |  |