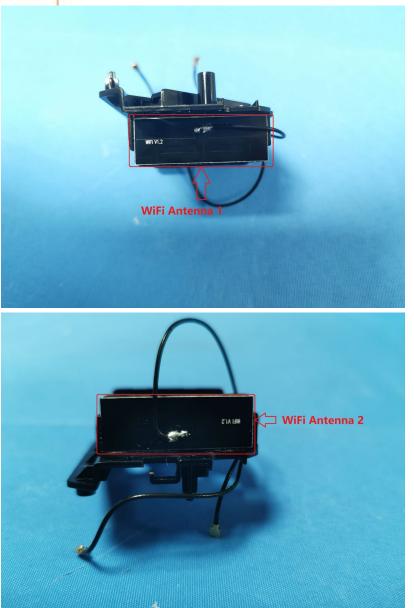

#### **Internal Photos**

| Applicant:               | Lorex Technology Inc.                                |  |  |
|--------------------------|------------------------------------------------------|--|--|
| Address of Applicant:    | 250 Royal Crest Court Markham Ontario Canada L3R 3S1 |  |  |
| Equipment Under Test (El | Equipment Under Test (EUT):                          |  |  |
| Product Name:            | 1080p FHD Wi-Fi Deterrence Camera                    |  |  |
| Model No.:               | W482CA-Z                                             |  |  |