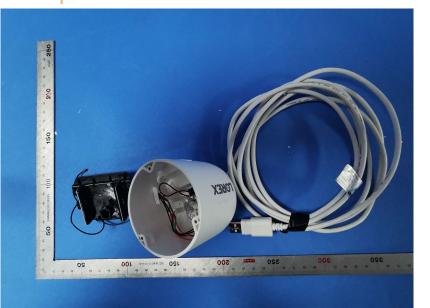

#### **Internal Photos**

| Applicant:               | Lorex Technology Inc.                                |  |  |
|--------------------------|------------------------------------------------------|--|--|
| Address of Applicant:    | 250 Royal Crest Court Markham Ontario Canada L3R 3S1 |  |  |
| Equipment Under Test (El | Equipment Under Test (EUT):                          |  |  |
| Product Name:            | 1080p FHD Wi-Fi Deterrence Camera                    |  |  |
| Model No.:               | W482CA-Z                                             |  |  |