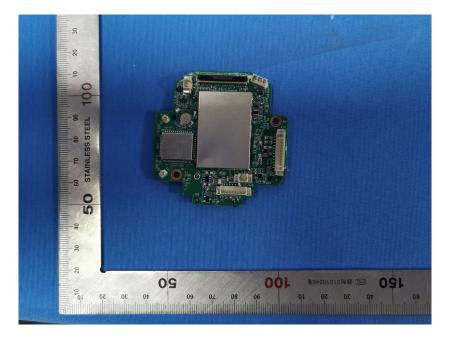

#### **Internal Photos**

| Applicant:               | Lorex Technology Inc.                                |  |  |
|--------------------------|------------------------------------------------------|--|--|
| Address of Applicant:    | 250 Royal Crest Court Markham Ontario Canada L3R 3S1 |  |  |
| Equipment Under Test (El | Equipment Under Test (EUT):                          |  |  |
| Product Name:            | 1080p FHD Wi-Fi Deterrence Camera                    |  |  |
| Model No.:               | W482CA-Z                                             |  |  |