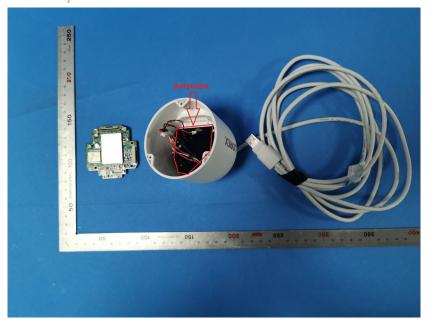

#### **Internal Photos**

| Applicant:               | Lorex Technology Inc.                                |  |  |
|--------------------------|------------------------------------------------------|--|--|
| Address of Applicant:    | 250 Royal Crest Court Markham Ontario Canada L3R 3S1 |  |  |
| Equipment Under Test (El | Equipment Under Test (EUT):                          |  |  |
| Product Name:            | 1080p FHD Wi-Fi Deterrence Camera                    |  |  |
| Model No.:               | W482CA-Z                                             |  |  |