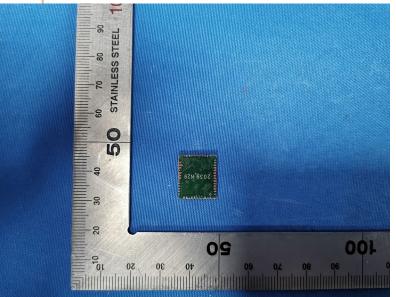

#### **Internal Photos**

| Applicant:               | Lorex Technology Inc.                                |  |  |
|--------------------------|------------------------------------------------------|--|--|
| Address of Applicant:    | 250 Royal Crest Court Markham Ontario Canada L3R 3S1 |  |  |
| Equipment Under Test (El | Equipment Under Test (EUT):                          |  |  |
| Product Name:            | 1080p FHD Wi-Fi Deterrence Camera                    |  |  |
| Model No.:               | W482CA-Z                                             |  |  |