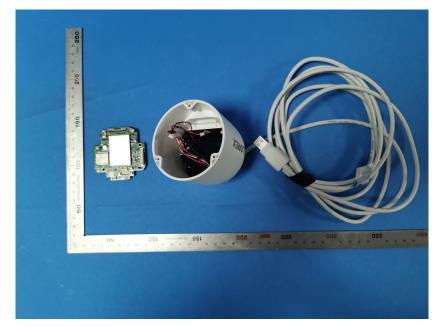

#### **Internal Photos**

| Applicant:               | Lorex Technology Inc.                                |  |  |
|--------------------------|------------------------------------------------------|--|--|
| Address of Applicant:    | 250 Royal Crest Court Markham Ontario Canada L3R 3S1 |  |  |
| Equipment Under Test (El | Equipment Under Test (EUT):                          |  |  |
| Product Name:            | 1080p FHD Wi-Fi Deterrence Camera                    |  |  |
| Model No.:               | W482CA-Z                                             |  |  |