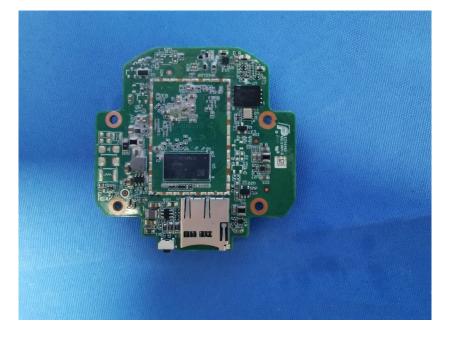

#### **Internal Photos**

| Applicant:               | Lorex Technology Inc.                                |  |  |
|--------------------------|------------------------------------------------------|--|--|
| Address of Applicant:    | 250 Royal Crest Court Markham Ontario Canada L3R 3S1 |  |  |
| Equipment Under Test (El | Equipment Under Test (EUT):                          |  |  |
| Product Name:            | 1080p FHD Wi-Fi Deterrence Camera                    |  |  |
| Model No.:               | W482CA-Z                                             |  |  |