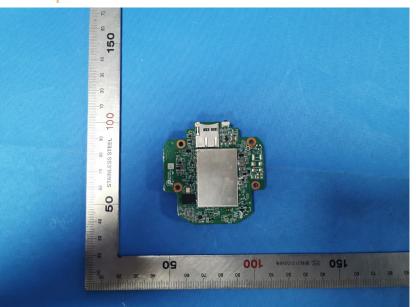

#### **Internal Photos**

| Applicant:               | Lorex Technology Inc.                                |  |  |
|--------------------------|------------------------------------------------------|--|--|
| Address of Applicant:    | 250 Royal Crest Court Markham Ontario Canada L3R 3S1 |  |  |
| Equipment Under Test (El | Equipment Under Test (EUT):                          |  |  |
| Product Name:            | 1080p FHD Wi-Fi Deterrence Camera                    |  |  |
| Model No.:               | W482CA-Z                                             |  |  |