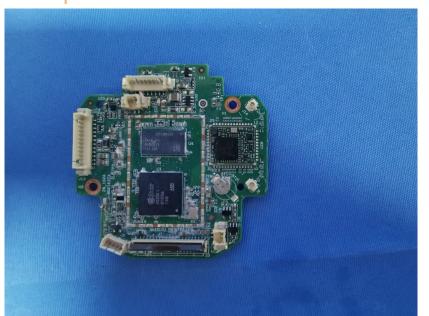

#### **Internal Photos**

| Applicant:               | Lorex Technology Inc.                                |  |  |
|--------------------------|------------------------------------------------------|--|--|
| Address of Applicant:    | 250 Royal Crest Court Markham Ontario Canada L3R 3S1 |  |  |
| Equipment Under Test (El | Equipment Under Test (EUT):                          |  |  |
| Product Name:            | 1080p FHD Wi-Fi Deterrence Camera                    |  |  |
| Model No.:               | W482CA-Z                                             |  |  |