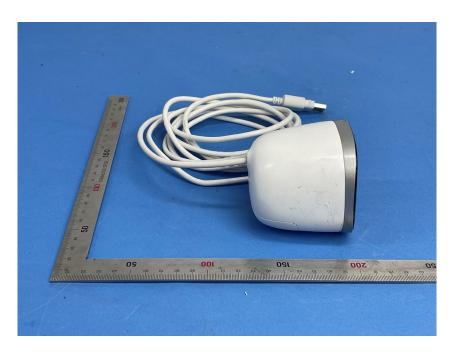

## **External Photos**

| Applicant:                                                              | Lorex Technology Inc.                     |  |  |  |  |
|-------------------------------------------------------------------------|-------------------------------------------|--|--|--|--|
| Address of Applicant: 250 Royal Crest Court, Markham, ON L3R 3S1 Canada |                                           |  |  |  |  |
| Equipment Under Test (EUT):                                             |                                           |  |  |  |  |
| Product Name:                                                           | 2K QHD Smart Indoor Wi-FI Security Camera |  |  |  |  |
| Model No.:                                                              | W441AA-Z                                  |  |  |  |  |