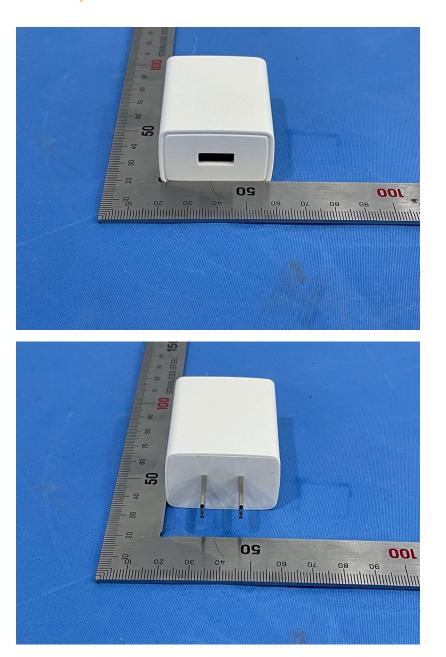

## **External Photos**

| Applicant:                                                              | Lorex Technology Inc.                     |  |  |  |  |
|-------------------------------------------------------------------------|-------------------------------------------|--|--|--|--|
| Address of Applicant: 250 Royal Crest Court, Markham, ON L3R 3S1 Canada |                                           |  |  |  |  |
| Equipment Under Test (EUT):                                             |                                           |  |  |  |  |
| Product Name:                                                           | 2K QHD Smart Indoor Wi-FI Security Camera |  |  |  |  |
| Model No.:                                                              | W441AA-Z                                  |  |  |  |  |