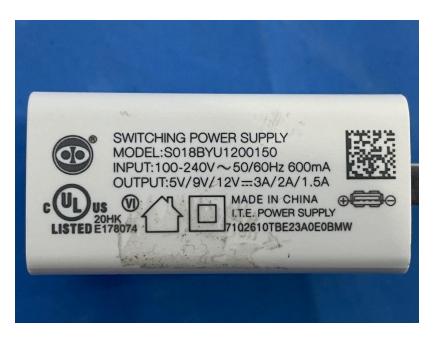

## **External Photos**

| Applicant:                                                              | Lorex Technology Inc.                     |  |  |  |  |
|-------------------------------------------------------------------------|-------------------------------------------|--|--|--|--|
| Address of Applicant: 250 Royal Crest Court, Markham, ON L3R 3S1 Canada |                                           |  |  |  |  |
| Equipment Under Test (EUT):                                             |                                           |  |  |  |  |
| Product Name:                                                           | 2K QHD Smart Indoor Wi-FI Security Camera |  |  |  |  |
| Model No.:                                                              | W441AA-Z                                  |  |  |  |  |