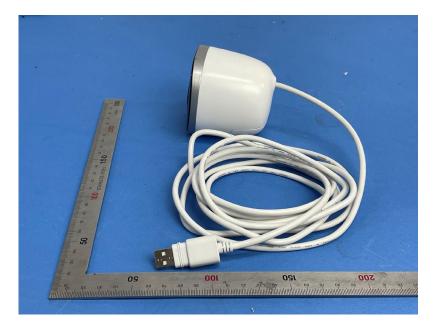

## **External Photos**

| Applicant:                                                              | Lorex Technology Inc.                     |  |  |  |  |
|-------------------------------------------------------------------------|-------------------------------------------|--|--|--|--|
| Address of Applicant: 250 Royal Crest Court, Markham, ON L3R 3S1 Canada |                                           |  |  |  |  |
| Equipment Under Test (EUT):                                             |                                           |  |  |  |  |
| Product Name:                                                           | 2K QHD Smart Indoor Wi-FI Security Camera |  |  |  |  |
| Model No.:                                                              | W441AA-Z                                  |  |  |  |  |