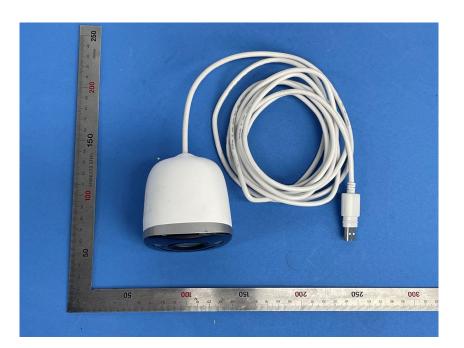

## **External Photos**

| Applicant:                                                              | Lorex Technology Inc.                     |  |  |  |  |
|-------------------------------------------------------------------------|-------------------------------------------|--|--|--|--|
| Address of Applicant: 250 Royal Crest Court, Markham, ON L3R 3S1 Canada |                                           |  |  |  |  |
| Equipment Under Test (EUT):                                             |                                           |  |  |  |  |
| Product Name:                                                           | 2K QHD Smart Indoor Wi-FI Security Camera |  |  |  |  |
| Model No.:                                                              | W441AA-Z                                  |  |  |  |  |