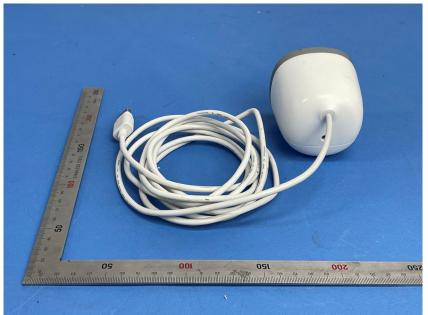

## **External Photos**

| Applicant:                                                              | Lorex Technology Inc.                     |  |  |  |  |
|-------------------------------------------------------------------------|-------------------------------------------|--|--|--|--|
| Address of Applicant: 250 Royal Crest Court, Markham, ON L3R 3S1 Canada |                                           |  |  |  |  |
| Equipment Under Test (EUT):                                             |                                           |  |  |  |  |
| Product Name:                                                           | 2K QHD Smart Indoor Wi-FI Security Camera |  |  |  |  |
| Model No.:                                                              | W441AA-Z                                  |  |  |  |  |