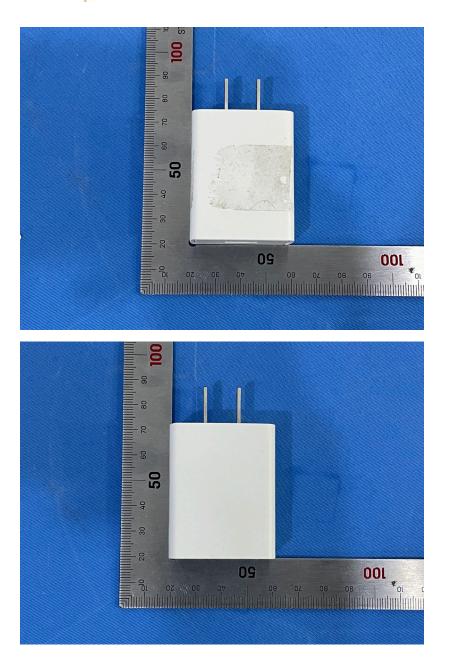

## **External Photos**

| Applicant:                                                              | Lorex Technology Inc.                     |  |  |  |  |
|-------------------------------------------------------------------------|-------------------------------------------|--|--|--|--|
| Address of Applicant: 250 Royal Crest Court, Markham, ON L3R 3S1 Canada |                                           |  |  |  |  |
| Equipment Under Test (EUT):                                             |                                           |  |  |  |  |
| Product Name:                                                           | 2K QHD Smart Indoor Wi-FI Security Camera |  |  |  |  |
| Model No.:                                                              | W441AA-Z                                  |  |  |  |  |