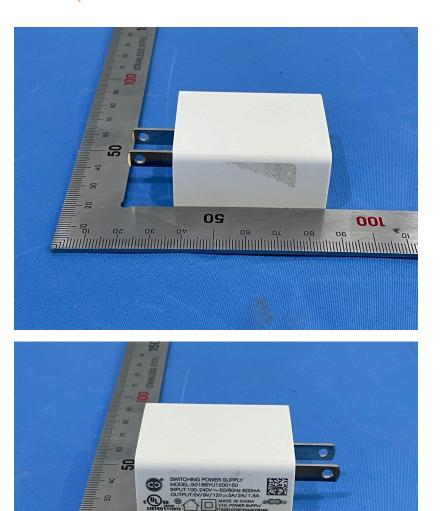

## **External Photos**

| Applicant:                                                              | Lorex Technology Inc.                     |  |  |  |  |
|-------------------------------------------------------------------------|-------------------------------------------|--|--|--|--|
| Address of Applicant: 250 Royal Crest Court, Markham, ON L3R 3S1 Canada |                                           |  |  |  |  |
| Equipment Under Test (EUT):                                             |                                           |  |  |  |  |
| Product Name:                                                           | 2K QHD Smart Indoor Wi-FI Security Camera |  |  |  |  |
| Model No.:                                                              | W441AA-Z                                  |  |  |  |  |