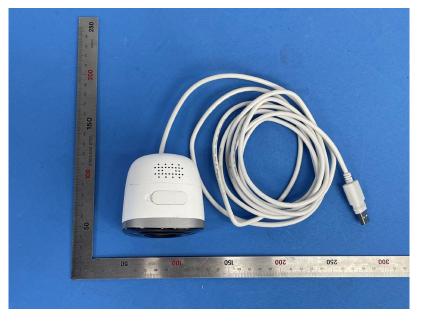

## **External Photos**

| Applicant:                                                              | Lorex Technology Inc.                     |  |  |  |  |
|-------------------------------------------------------------------------|-------------------------------------------|--|--|--|--|
| Address of Applicant: 250 Royal Crest Court, Markham, ON L3R 3S1 Canada |                                           |  |  |  |  |
| Equipment Under Test (EUT):                                             |                                           |  |  |  |  |
| Product Name:                                                           | 2K QHD Smart Indoor Wi-FI Security Camera |  |  |  |  |
| Model No.:                                                              | W441AA-Z                                  |  |  |  |  |