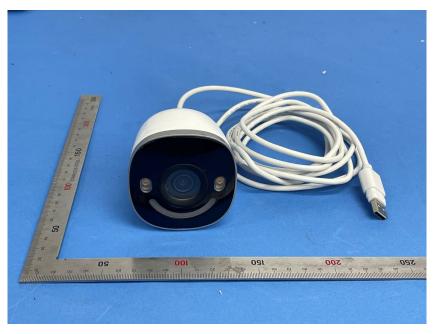

## **External Photos**

| Applicant:                                                              | Lorex Technology Inc.                     |  |  |  |  |
|-------------------------------------------------------------------------|-------------------------------------------|--|--|--|--|
| Address of Applicant: 250 Royal Crest Court, Markham, ON L3R 3S1 Canada |                                           |  |  |  |  |
| Equipment Under Test (EUT):                                             |                                           |  |  |  |  |
| Product Name:                                                           | 2K QHD Smart Indoor Wi-FI Security Camera |  |  |  |  |
| Model No.:                                                              | W441AA-Z                                  |  |  |  |  |