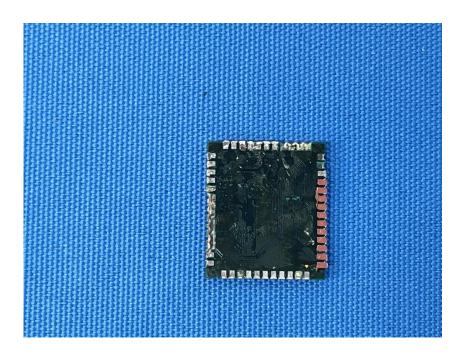

## **Internal Photos**

| Applicant:                  | Lorex Technology Inc.                                     |
|-----------------------------|-----------------------------------------------------------|
| Address of Applicant:       | 250 Royal crest Court, Markham, L3R 3S1, Ontario, Canada. |
| Equipment Under Test (EUT): |                                                           |
| Product Name:               | 1440p QHD Wi-Fi Smart Deterrence Video Doorbell           |
| Model No.:                  | B451AJ-Z                                                  |