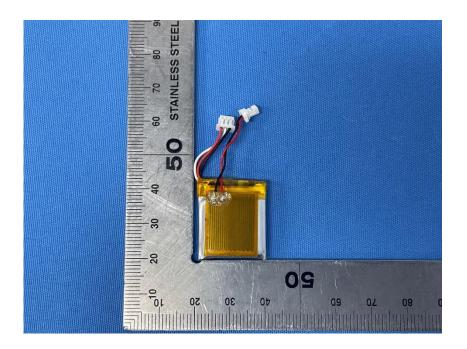

## **Internal Photos**

| Applicant:                  | Lorex Technology Inc.                                     |
|-----------------------------|-----------------------------------------------------------|
| Address of Applicant:       | 250 Royal crest Court, Markham, L3R 3S1, Ontario, Canada. |
| Equipment Under Test (EUT): |                                                           |
| Product Name:               | 1440p QHD Wi-Fi Smart Deterrence Video Doorbell           |
| Model No.:                  | B451AJ-Z                                                  |