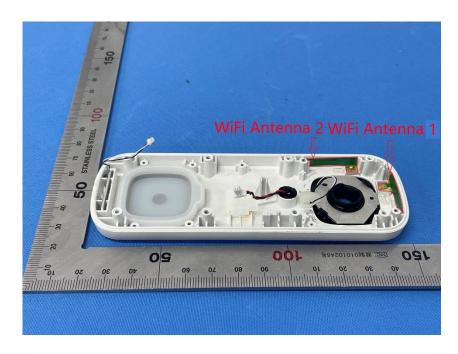

## **Internal Photos**

| Applicant:                  | Lorex Technology Inc.                                     |
|-----------------------------|-----------------------------------------------------------|
| Address of Applicant:       | 250 Royal crest Court, Markham, L3R 3S1, Ontario, Canada. |
| Equipment Under Test (EUT): |                                                           |
| Product Name:               | 1440p QHD Wi-Fi Smart Deterrence Video Doorbell           |
| Model No.:                  | B451AJ-Z                                                  |