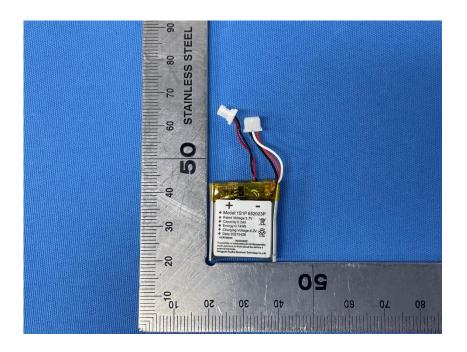

## **Internal Photos**

| Applicant:                  | Lorex Technology Inc.                                     |
|-----------------------------|-----------------------------------------------------------|
| Address of Applicant:       | 250 Royal crest Court, Markham, L3R 3S1, Ontario, Canada. |
| Equipment Under Test (EUT): |                                                           |
| Product Name:               | 1440p QHD Wi-Fi Smart Deterrence Video Doorbell           |
| Model No.:                  | B451AJ-Z                                                  |