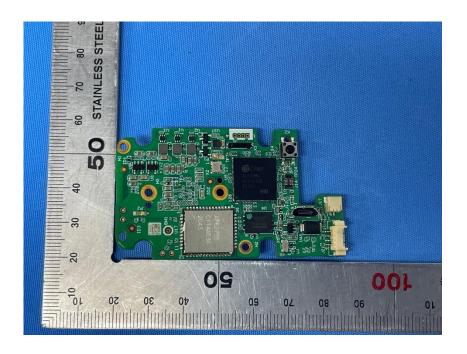

## **Internal Photos**

| Applicant:                  | Lorex Technology Inc.                                     |
|-----------------------------|-----------------------------------------------------------|
| Address of Applicant:       | 250 Royal crest Court, Markham, L3R 3S1, Ontario, Canada. |
| Equipment Under Test (EUT): |                                                           |
| Product Name:               | 1440p QHD Wi-Fi Smart Deterrence Video Doorbell           |
| Model No.:                  | B451AJ-Z                                                  |