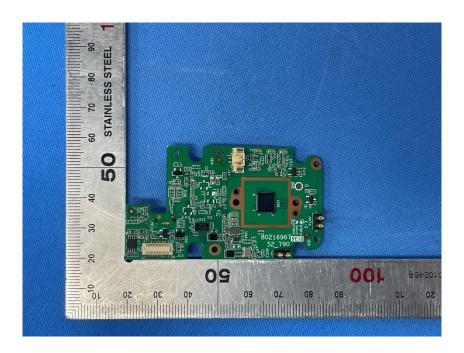

## **Internal Photos**

| Applicant:                  | Lorex Technology Inc.                                     |
|-----------------------------|-----------------------------------------------------------|
| Address of Applicant:       | 250 Royal crest Court, Markham, L3R 3S1, Ontario, Canada. |
| Equipment Under Test (EUT): |                                                           |
| Product Name:               | 1440p QHD Wi-Fi Smart Deterrence Video Doorbell           |
| Model No.:                  | B451AJ-Z                                                  |