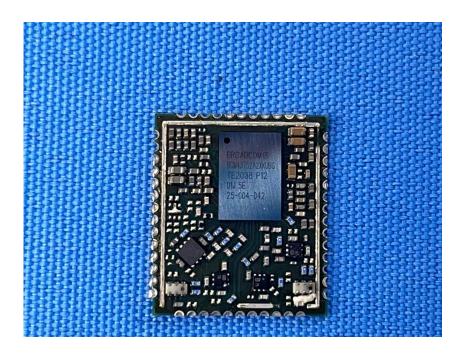

## **Internal Photos**

| Applicant:                  | Lorex Technology Inc.                                     |
|-----------------------------|-----------------------------------------------------------|
| Address of Applicant:       | 250 Royal crest Court, Markham, L3R 3S1, Ontario, Canada. |
| Equipment Under Test (EUT): |                                                           |
| Product Name:               | 1440p QHD Wi-Fi Smart Deterrence Video Doorbell           |
| Model No.:                  | B451AJ-Z                                                  |