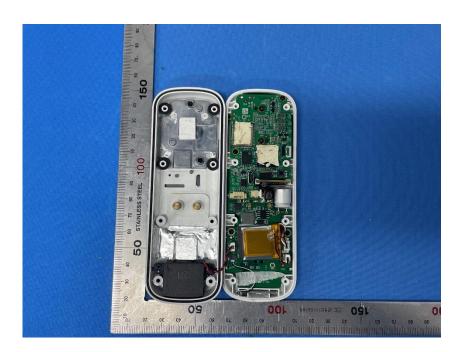

## **Internal Photos**

| Applicant:                  | Lorex Technology Inc.                                     |
|-----------------------------|-----------------------------------------------------------|
| Address of Applicant:       | 250 Royal crest Court, Markham, L3R 3S1, Ontario, Canada. |
| Equipment Under Test (EUT): |                                                           |
| Product Name:               | 1440p QHD Wi-Fi Smart Deterrence Video Doorbell           |
| Model No.:                  | B451AJ-Z                                                  |