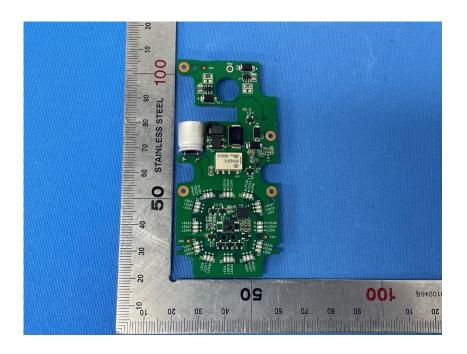

## **Internal Photos**

| Applicant:                  | Lorex Technology Inc.                                     |
|-----------------------------|-----------------------------------------------------------|
| Address of Applicant:       | 250 Royal crest Court, Markham, L3R 3S1, Ontario, Canada. |
| Equipment Under Test (EUT): |                                                           |
| Product Name:               | 1440p QHD Wi-Fi Smart Deterrence Video Doorbell           |
| Model No.:                  | B451AJ-Z                                                  |