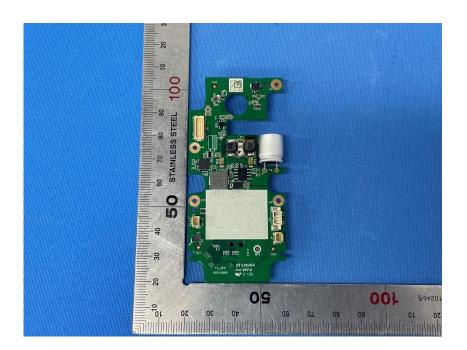

## **Internal Photos**

| Applicant:                  | Lorex Technology Inc.                                     |
|-----------------------------|-----------------------------------------------------------|
| Address of Applicant:       | 250 Royal crest Court, Markham, L3R 3S1, Ontario, Canada. |
| Equipment Under Test (EUT): |                                                           |
| Product Name:               | 1440p QHD Wi-Fi Smart Deterrence Video Doorbell           |
| Model No.:                  | B451AJ-Z                                                  |