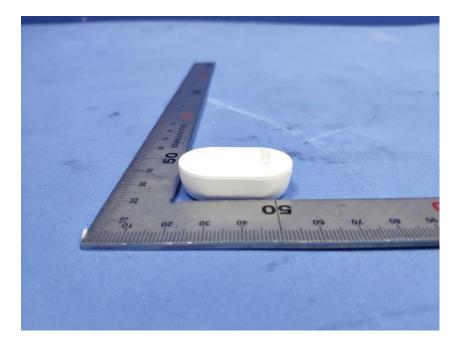

## **External Photos**

| Applicant:                  | LOREX Technology Inc.                             |
|-----------------------------|---------------------------------------------------|
| Address of Applicant:       | 250 Royal Crest Court, Markham, ON L3R 3S1 Canada |
| Equipment Under Test (EUT): |                                                   |
| Product Name:               | Door Sensor                                       |
| Model No.:                  | AK41TK-Z                                          |