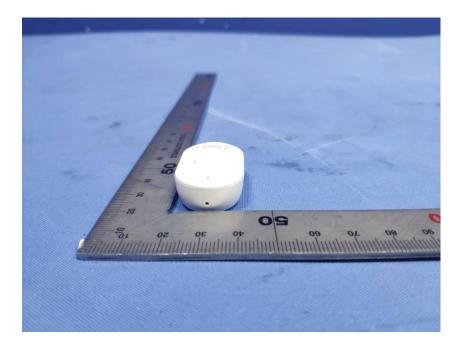

## **External Photos**

| Applicant:                  | LOREX Technology Inc.                             |
|-----------------------------|---------------------------------------------------|
| Address of Applicant:       | 250 Royal Crest Court, Markham, ON L3R 3S1 Canada |
| Equipment Under Test (EUT): |                                                   |
| Product Name:               | Door Sensor                                       |
| Model No.:                  | AK41TK-Z                                          |