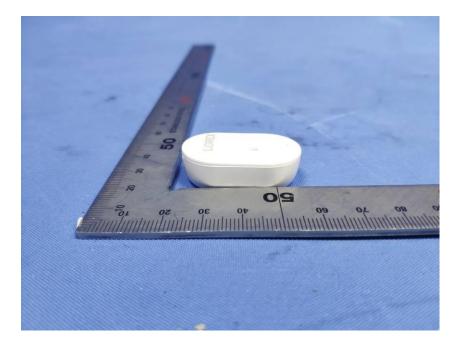

## **External Photos**

| Applicant:                  | LOREX Technology Inc.                             |
|-----------------------------|---------------------------------------------------|
| Address of Applicant:       | 250 Royal Crest Court, Markham, ON L3R 3S1 Canada |
| Equipment Under Test (EUT): |                                                   |
| Product Name:               | Door Sensor                                       |
| Model No.:                  | AK41TK-Z                                          |