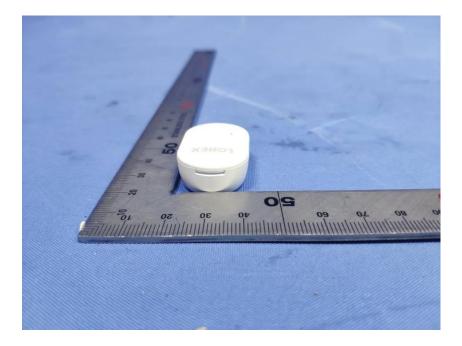

## **External Photos**

| Applicant:                  | LOREX Technology Inc.                             |
|-----------------------------|---------------------------------------------------|
| Address of Applicant:       | 250 Royal Crest Court, Markham, ON L3R 3S1 Canada |
| Equipment Under Test (EUT): |                                                   |
| Product Name:               | Door Sensor                                       |
| Model No.:                  | AK41TK-Z                                          |