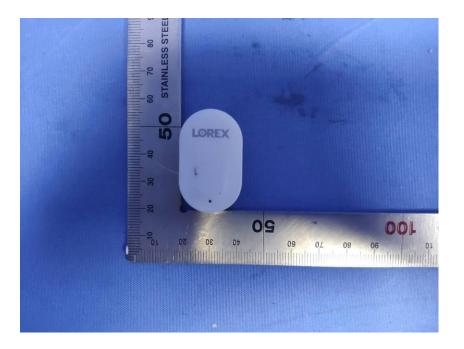

## **External Photos**

| Applicant:                  | LOREX Technology Inc.                             |
|-----------------------------|---------------------------------------------------|
| Address of Applicant:       | 250 Royal Crest Court, Markham, ON L3R 3S1 Canada |
| Equipment Under Test (EUT): |                                                   |
| Product Name:               | Door Sensor                                       |
| Model No.:                  | AK41TK-Z                                          |