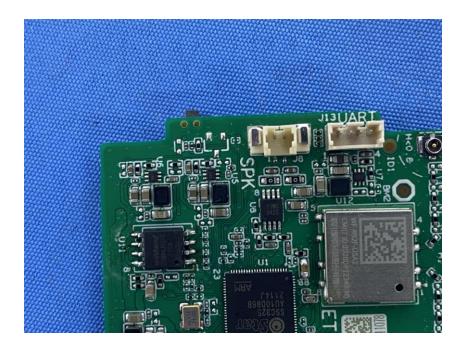

#### **Internal Photos**

| Applicant:                  | Lorex Technology Inc.                                |
|-----------------------------|------------------------------------------------------|
| Address of Applicant:       | 250 Royal Crest Court Markham Ontario Canada L3R 3S1 |
| Equipment Under Test (EUT): |                                                      |
| Product Name:               | Wi-Fi Chime                                          |
| Model No.:                  | ACCHM2-C                                             |