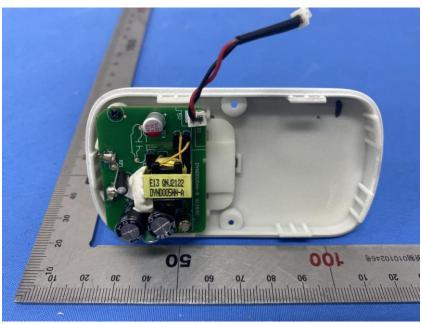

#### **Internal Photos**

| Applicant:                  | Lorex Technology Inc.                                |
|-----------------------------|------------------------------------------------------|
| Address of Applicant:       | 250 Royal Crest Court Markham Ontario Canada L3R 3S1 |
| Equipment Under Test (EUT): |                                                      |
| Product Name:               | Wi-Fi Chime                                          |
| Model No.:                  | ACCHM2-C                                             |