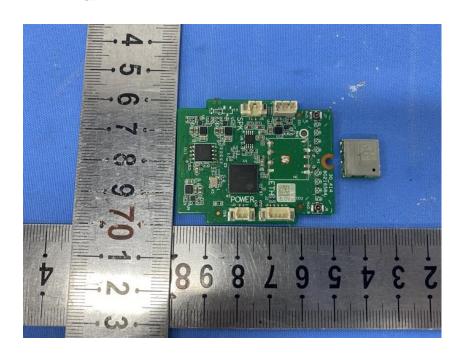

#### **Internal Photos**

| Applicant:                  | Lorex Technology Inc.                                |
|-----------------------------|------------------------------------------------------|
| Address of Applicant:       | 250 Royal Crest Court Markham Ontario Canada L3R 3S1 |
| Equipment Under Test (EUT): |                                                      |
| Product Name:               | Wi-Fi Chime                                          |
| Model No.:                  | ACCHM2-C                                             |