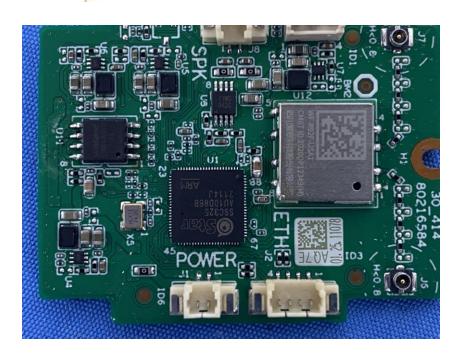

#### **Internal Photos**

| Applicant:                  | Lorex Technology Inc.                                |
|-----------------------------|------------------------------------------------------|
| Address of Applicant:       | 250 Royal Crest Court Markham Ontario Canada L3R 3S1 |
| Equipment Under Test (EUT): |                                                      |
| Product Name:               | Wi-Fi Chime                                          |
| Model No.:                  | ACCHM2-C                                             |