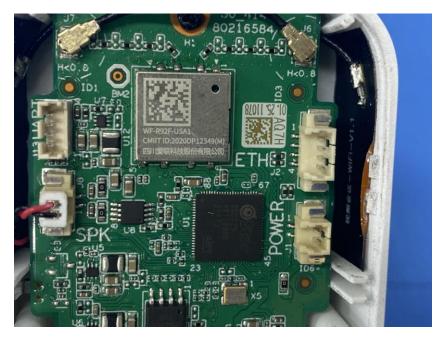

#### **Internal Photos**

| Applicant:                  | Lorex Technology Inc.                                |
|-----------------------------|------------------------------------------------------|
| Address of Applicant:       | 250 Royal Crest Court Markham Ontario Canada L3R 3S1 |
| Equipment Under Test (EUT): |                                                      |
| Product Name:               | Wi-Fi Chime                                          |
| Model No.:                  | ACCHM2-C                                             |