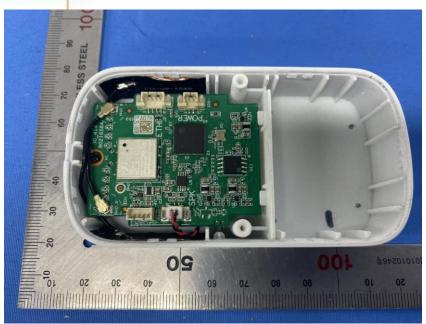

#### **Internal Photos**

| Applicant:                  | Lorex Technology Inc.                                |
|-----------------------------|------------------------------------------------------|
| Address of Applicant:       | 250 Royal Crest Court Markham Ontario Canada L3R 3S1 |
| Equipment Under Test (EUT): |                                                      |
| Product Name:               | Wi-Fi Chime                                          |
| Model No.:                  | ACCHM2-C                                             |