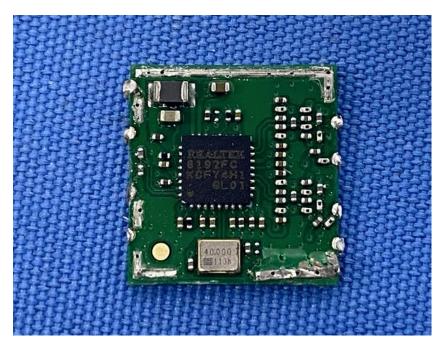

#### **Internal Photos**

| Applicant:                  | Lorex Technology Inc.                                |
|-----------------------------|------------------------------------------------------|
| Address of Applicant:       | 250 Royal Crest Court Markham Ontario Canada L3R 3S1 |
| Equipment Under Test (EUT): |                                                      |
| Product Name:               | Wi-Fi Chime                                          |
| Model No.:                  | ACCHM2-C                                             |