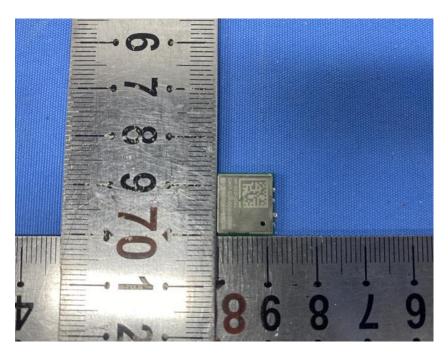

#### **Internal Photos**

| Applicant:                  | Lorex Technology Inc.                                |
|-----------------------------|------------------------------------------------------|
| Address of Applicant:       | 250 Royal Crest Court Markham Ontario Canada L3R 3S1 |
| Equipment Under Test (EUT): |                                                      |
| Product Name:               | Wi-Fi Chime                                          |
| Model No.:                  | ACCHM2-C                                             |