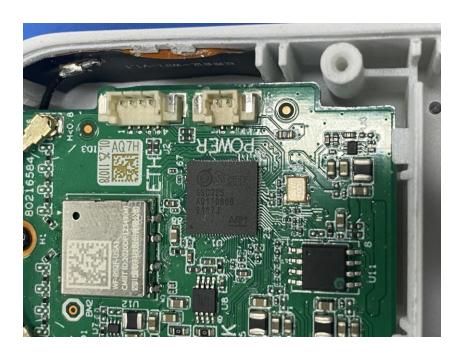

#### **Internal Photos**

| Applicant:                  | Lorex Technology Inc.                                |
|-----------------------------|------------------------------------------------------|
| Address of Applicant:       | 250 Royal Crest Court Markham Ontario Canada L3R 3S1 |
| Equipment Under Test (EUT): |                                                      |
| Product Name:               | Wi-Fi Chime                                          |
| Model No.:                  | ACCHM2-C                                             |