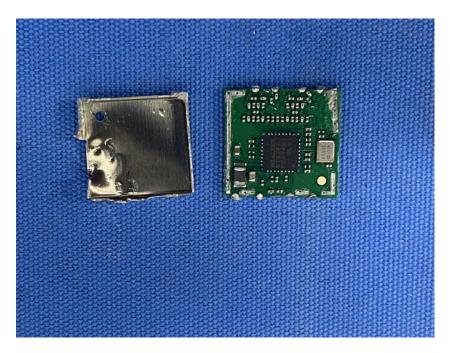

#### **Internal Photos**

| Applicant:                  | Lorex Technology Inc.                                |
|-----------------------------|------------------------------------------------------|
| Address of Applicant:       | 250 Royal Crest Court Markham Ontario Canada L3R 3S1 |
| Equipment Under Test (EUT): |                                                      |
| Product Name:               | Wi-Fi Chime                                          |
| Model No.:                  | ACCHM2-C                                             |