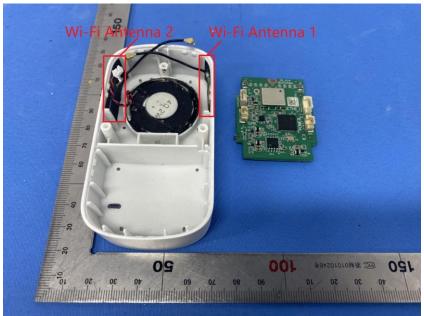

#### **Internal Photos**

| Applicant:                  | Lorex Technology Inc.                                |
|-----------------------------|------------------------------------------------------|
| Address of Applicant:       | 250 Royal Crest Court Markham Ontario Canada L3R 3S1 |
| Equipment Under Test (EUT): |                                                      |
| Product Name:               | Wi-Fi Chime                                          |
| Model No.:                  | ACCHM2-C                                             |