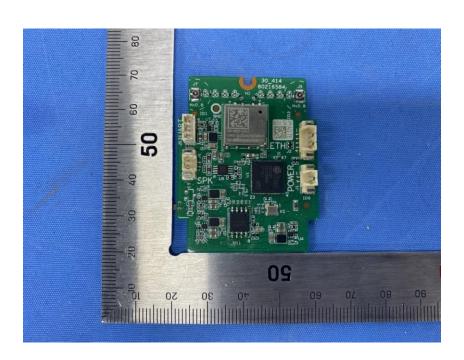

#### **Internal Photos**

| Applicant:                  | Lorex Technology Inc.                                |
|-----------------------------|------------------------------------------------------|
| Address of Applicant:       | 250 Royal Crest Court Markham Ontario Canada L3R 3S1 |
| Equipment Under Test (EUT): |                                                      |
| Product Name:               | Wi-Fi Chime                                          |
| Model No.:                  | ACCHM2-C                                             |