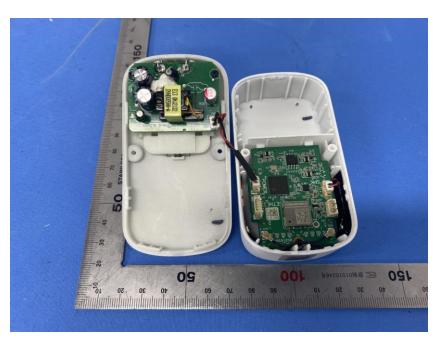

#### **Internal Photos**

| Applicant:                  | Lorex Technology Inc.                                |
|-----------------------------|------------------------------------------------------|
| Address of Applicant:       | 250 Royal Crest Court Markham Ontario Canada L3R 3S1 |
| Equipment Under Test (EUT): |                                                      |
| Product Name:               | Wi-Fi Chime                                          |
| Model No.:                  | ACCHM2-C                                             |