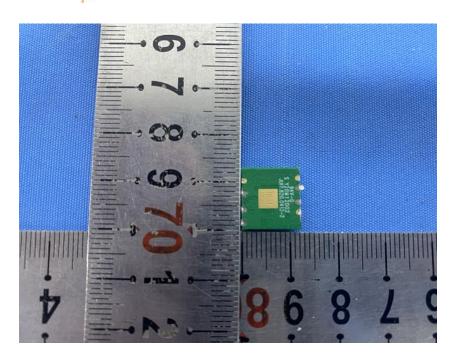

#### **Internal Photos**

| Applicant:                  | Lorex Technology Inc.                                |
|-----------------------------|------------------------------------------------------|
| Address of Applicant:       | 250 Royal Crest Court Markham Ontario Canada L3R 3S1 |
| Equipment Under Test (EUT): |                                                      |
| Product Name:               | Wi-Fi Chime                                          |
| Model No.:                  | ACCHM2-C                                             |