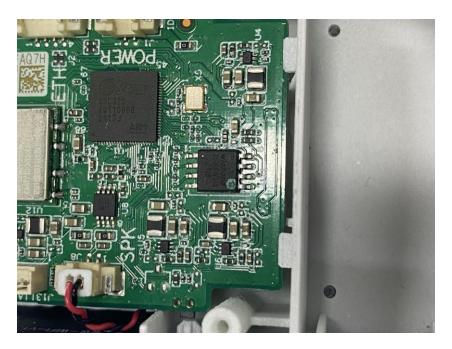

#### **Internal Photos**

| Applicant:                  | Lorex Technology Inc.                                |
|-----------------------------|------------------------------------------------------|
| Address of Applicant:       | 250 Royal Crest Court Markham Ontario Canada L3R 3S1 |
| Equipment Under Test (EUT): |                                                      |
| Product Name:               | Wi-Fi Chime                                          |
| Model No.:                  | ACCHM2-C                                             |