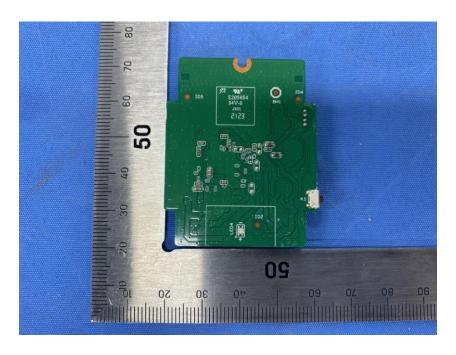

#### **Internal Photos**

| Applicant:                  | Lorex Technology Inc.                                |
|-----------------------------|------------------------------------------------------|
| Address of Applicant:       | 250 Royal Crest Court Markham Ontario Canada L3R 3S1 |
| Equipment Under Test (EUT): |                                                      |
| Product Name:               | Wi-Fi Chime                                          |
| Model No.:                  | ACCHM2-C                                             |