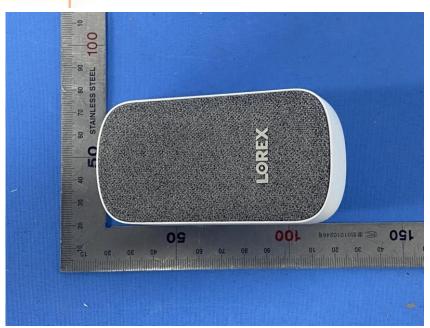

#### **External Photos**

| Applicant:                  | Lorex Technology Inc.                                |
|-----------------------------|------------------------------------------------------|
| Address of Applicant:       | 250 Royal Crest Court Markham Ontario Canada L3R 3S1 |
| Equipment Under Test (EUT): |                                                      |
| Product Name:               | Wi-Fi Chime                                          |
| Model No.:                  | ACCHM2-C                                             |