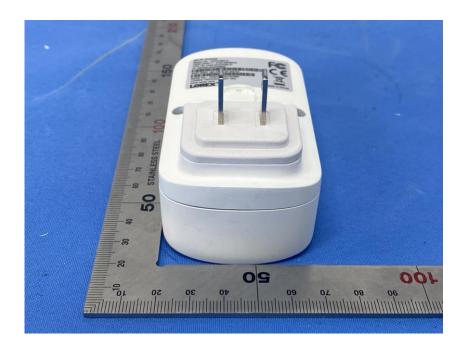

#### **External Photos**

| Applicant:                  | Lorex Technology Inc.                                |
|-----------------------------|------------------------------------------------------|
| Address of Applicant:       | 250 Royal Crest Court Markham Ontario Canada L3R 3S1 |
| Equipment Under Test (EUT): |                                                      |
| Product Name:               | Wi-Fi Chime                                          |
| Model No.:                  | ACCHM2-C                                             |