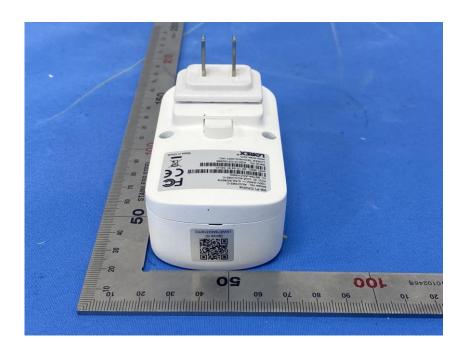

#### **External Photos**

| Applicant:                  | Lorex Technology Inc.                                |
|-----------------------------|------------------------------------------------------|
| Address of Applicant:       | 250 Royal Crest Court Markham Ontario Canada L3R 3S1 |
| Equipment Under Test (EUT): |                                                      |
| Product Name:               | Wi-Fi Chime                                          |
| Model No.:                  | ACCHM2-C                                             |