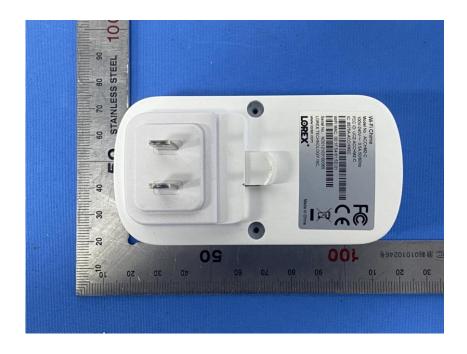

#### **External Photos**

| Applicant:                  | Lorex Technology Inc.                                |
|-----------------------------|------------------------------------------------------|
| Address of Applicant:       | 250 Royal Crest Court Markham Ontario Canada L3R 3S1 |
| Equipment Under Test (EUT): |                                                      |
| Product Name:               | Wi-Fi Chime                                          |
| Model No.:                  | ACCHM2-C                                             |