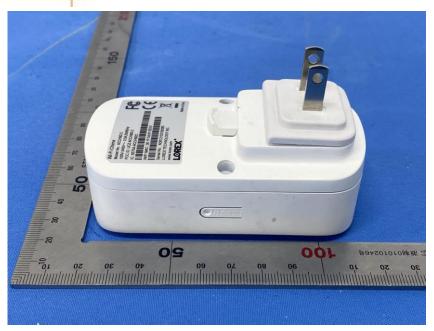

#### **External Photos**

| Applicant:                  | Lorex Technology Inc.                                |
|-----------------------------|------------------------------------------------------|
| Address of Applicant:       | 250 Royal Crest Court Markham Ontario Canada L3R 3S1 |
| Equipment Under Test (EUT): |                                                      |
| Product Name:               | Wi-Fi Chime                                          |
| Model No.:                  | ACCHM2-C                                             |