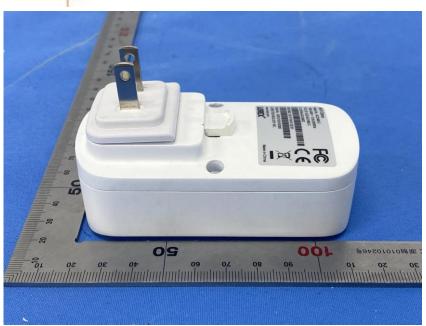

#### **External Photos**

| Applicant:                  | Lorex Technology Inc.                                |
|-----------------------------|------------------------------------------------------|
| Address of Applicant:       | 250 Royal Crest Court Markham Ontario Canada L3R 3S1 |
| Equipment Under Test (EUT): |                                                      |
| Product Name:               | Wi-Fi Chime                                          |
| Model No.:                  | ACCHM2-C                                             |