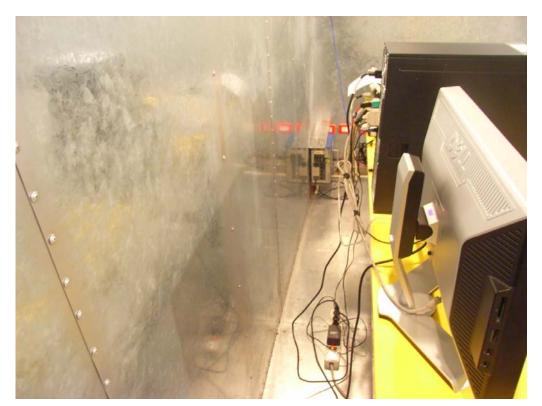

## 1 Photographs of Conducted Emissions Test Configuration

**FRONT VIEW** 

**REAR VIEW** 

Page No. : B2 of B6 FCC ID : UCV-OFM100

**SIDE VIEW** 

Page No. : B3 of B6 FCC ID : UCV-OFM100