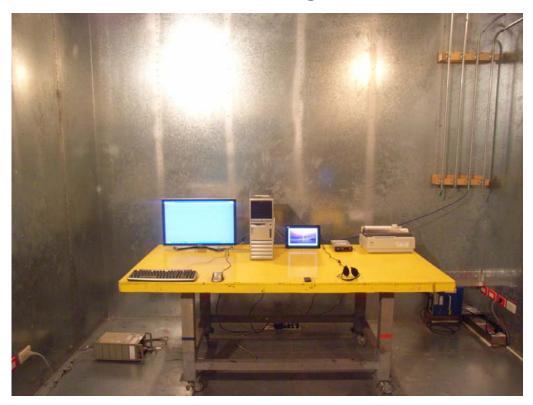

## 1 Photographs of Conducted Emissions Test Configuration

**FRONT VIEW** 

**REAR VIEW** 

Page No. : B2 of B6 FCC ID : UCV-OFM100

**SIDE VIEW** 

Page No. : B3 of B6 FCC ID : UCV-OFM100