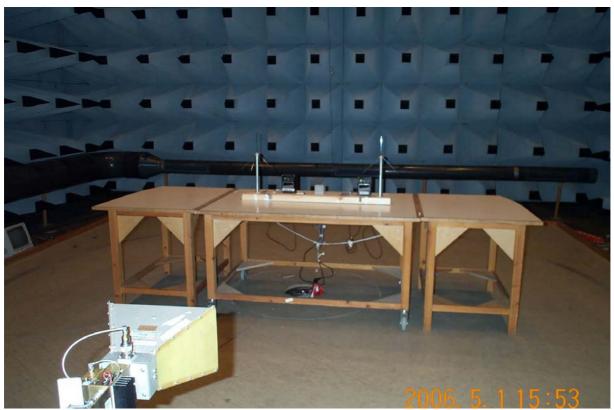

Photo A2.2 Units during emission tests (See Section 3.1 for details of setup).

Photo A2.3 Test setup (See Section 3.1 for details of setup).

Photo A2.4 Test setup for conducted emission.