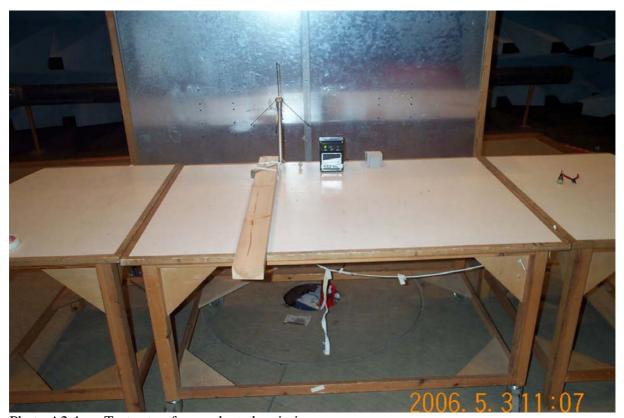

Photo A2.2 Units during emission tests (See Section 3.1 for details of setup).

Photo A2.3 Test setup (See Section 3.1 for details of setup).

Photo A2.4 Test setup for conducted emission.