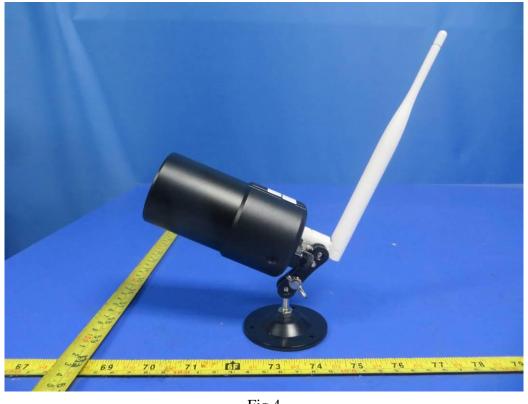

*IC: 6576A-87472702 FCC ID: USC87472702* 

Report No.:LCS140320574TF

Fig.3

Fig.4

This report shall not be reproduced except in full, without the written approval of Shenzhen LCS Compliance Testing Laboratory Ltd.. Page 2 of 4