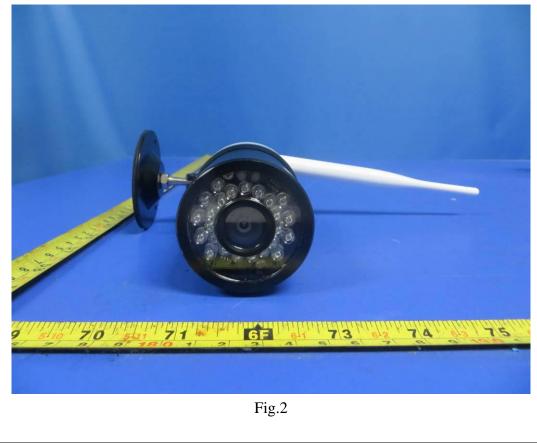

*IC: 6576A-87472702 FCC ID: USC87472702* 

Report No.:LCS140320574TF

Fig.3

Fig.4

This report shall not be reproduced except in full, without the written approval of Shenzhen LCS Compliance Testing Laboratory Ltd.. Page 2 of 4