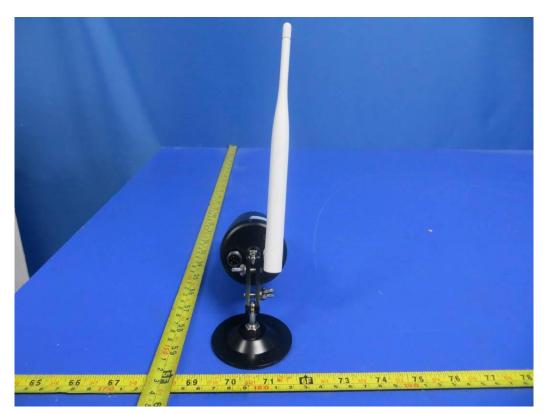

*IC: 6576A-87472702 FCC ID: USC87472702* 

Report No.:LCS140320574TF

Fig.3

Fig.4

This report shall not be reproduced except in full, without the written approval of Shenzhen LCS Compliance Testing Laboratory Ltd.. Page 2 of 4