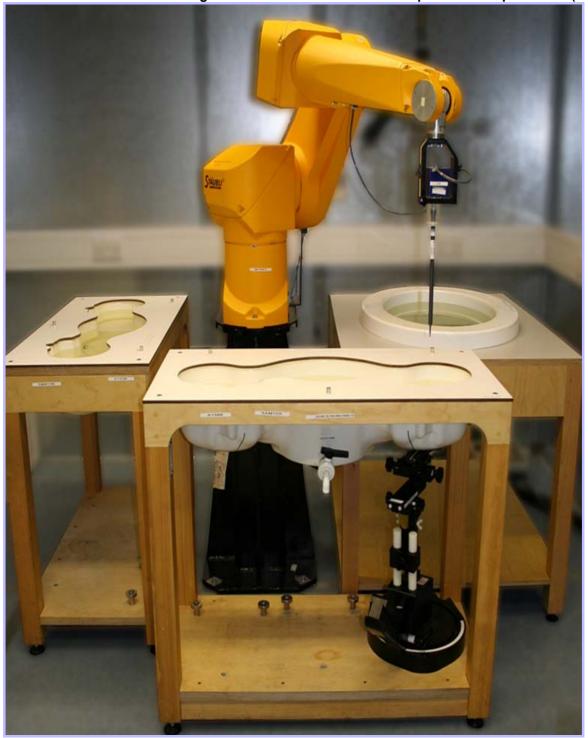

PHT/83567JD04/001: Test configuration for the measurement of Specific Absorption Rate (SAR)