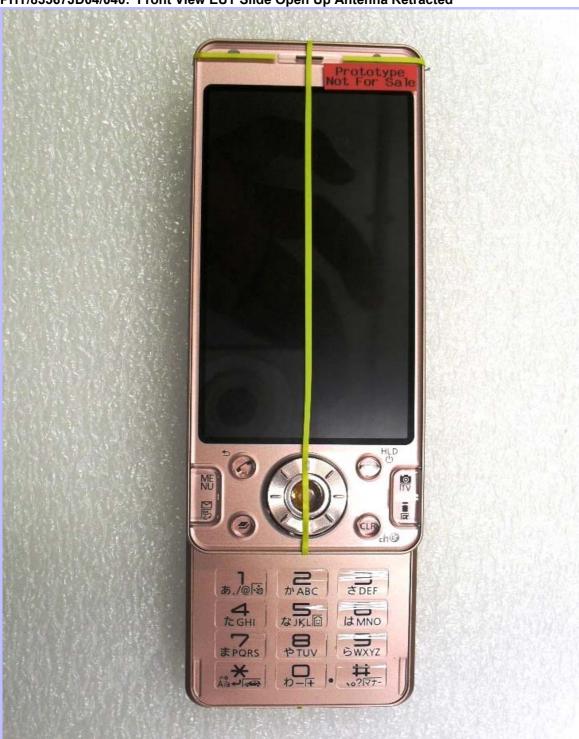

## PHT/83567JD04/004: Touch Left Slide Open Up Antenna Extended

## PHT/83567JD04/005: Touch Left Slide Open Up Antenna Retracted