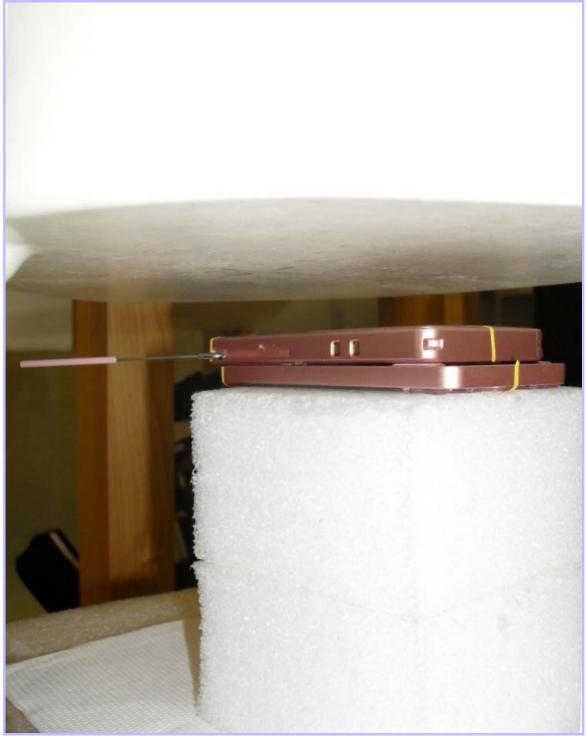

#### PHT/83567JD04/002: Touch Left Slide Closed Antenna Retracted

#### PHT/83567JD04/003: Touch Left Slide Closed Antenna Extended