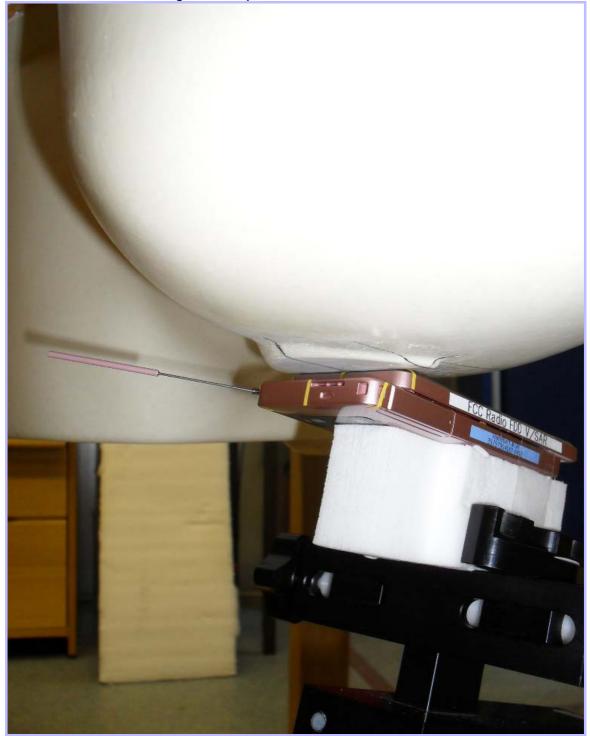

PHT/83567JD04/001: Test configuration for the measurement of Specific Absorption Rate (SAR)