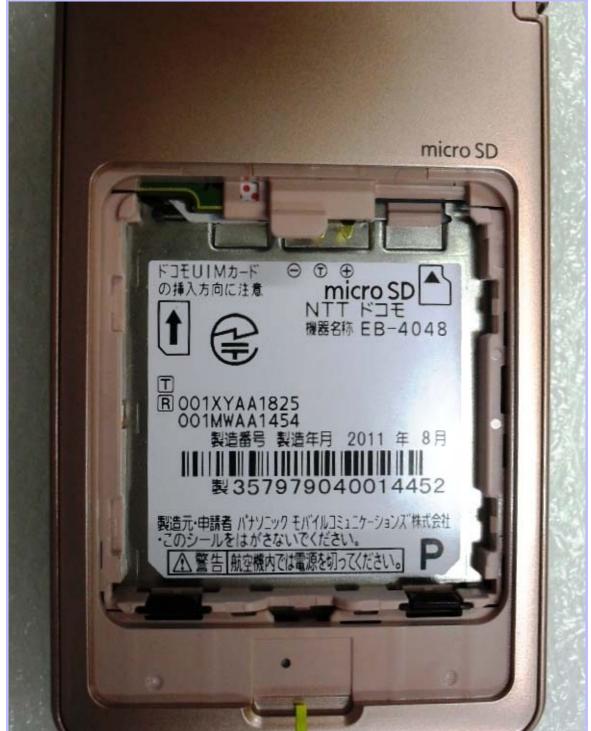

: Front View EUT Slide Open Up Antenna Retracted



# PHT/83567JD04/041: Front View EUT Slide Open Down Antenna Retracted



PHT/83567JD04/042: Front View EUT Slide Closed Antenna Extended



# PHT/83567JD04/043: Front View EUT Slide Open Up Antenna Extended



### PHT/83567JD04/044: Front View EUT Slide Open Down Antenna Extended



#### PHT/83567JD04/045: Rear View EUT Slide Closed Antenna Retracted



PHT/83567JD04/046: Rear View EUT Slide Open Up Antenna Retracted



### PHT/83567JD04/047: Rear View EUT Slide Open Down Antenna Retracted



PHT/83567JD04/048: Rear View EUT Slide Closed Antenna Extended



### PHT/83567JD04/049: Rear View EUT Slide Open Up Antenna Extended



PHT/83567JD04/050: Rear View EUT Slide Open Down Antenna Extended

#### PHT/83567JD04/051: Internal View of EUT



### PHT/83567JD04/052: Battery View



### PHT/83567JD04/053: PHF View



#### PHT/83567JD04/054: 900 MHz Head Fluid Level



# PHT/83567JD04/055: 900 MHz Body Fluid Level