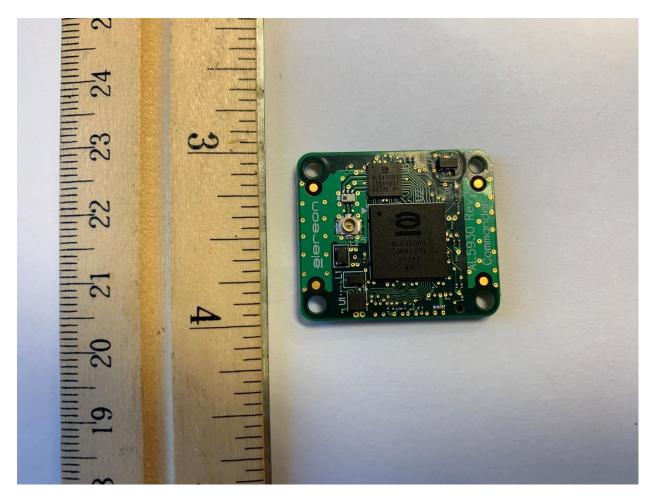

Title: Alereon, Inc. Commander Board AL5930 External/Internal Photos

To: Serial #:

Issue Date: 03 December 2018

**Page:** 3 of 4

Commander front

Commander Board AL5930 Rev2 Module - Uses AL5100 RFIC and the AL5350 BBP/MAC (the same as the Combat and Camouflage)