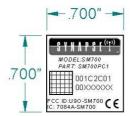

## Synapse 331047-01D

White label with two color Synapse logo. Data matrix barcode reflecting the 16 character MAC address to its' right.

Label stock to be rated to withstand surface mount reflow oven temperatures.