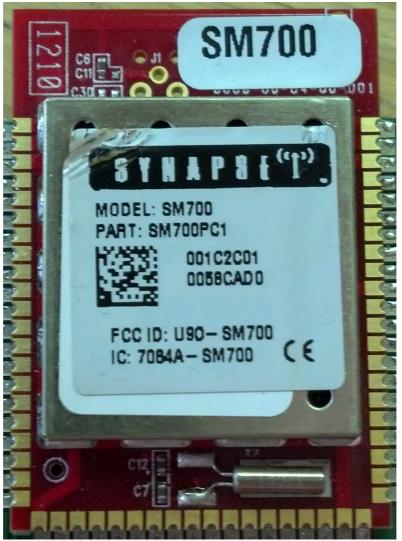

## 331050-01B

Black letters on white label stock. Label stock to be rated to withstand surface mount relow oven temperatures.

Figure 1: Sample Labels

Figure 2: Label Location