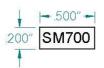

## 331050-01B

Black letters on white label stock. Label stock to be rated to withstand surface mount relow oven temperatures.

Figure 1: Sample Labels

Figure 2: Label Location