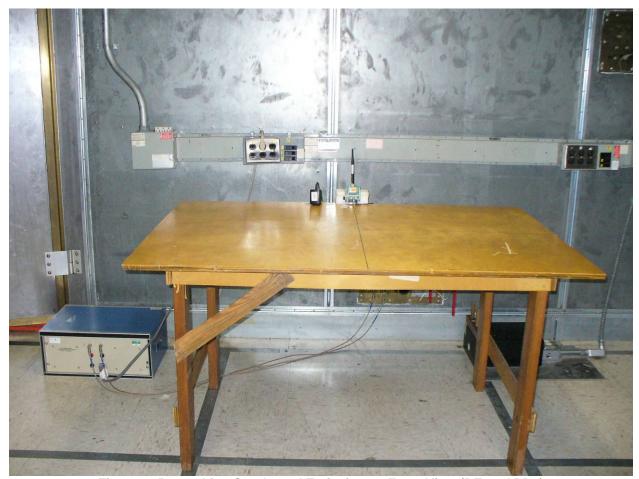

**Test Setup Photos** 

Figure 1: Radiated Emissions – Front View (RF200APD1)

Figure 2: Radiated Emissions – Back View (RF200APD1)

Figure 3: Radiated Emissions – Front View (RF200APF1)

Figure 4: Radiated Emissions – Back View (RF200APF1)