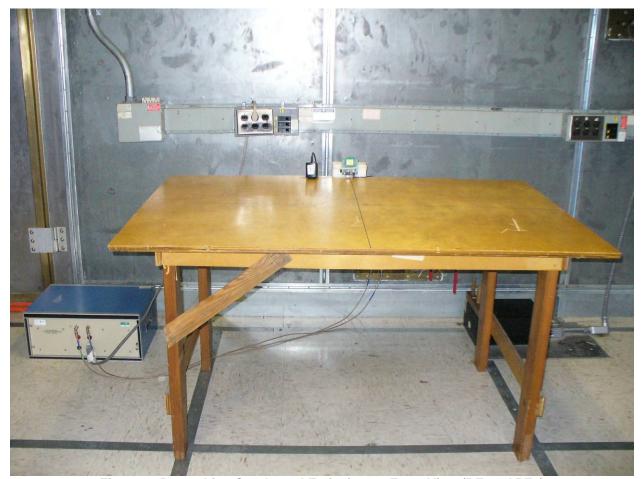

**Test Setup Photos** 

Figure 1: Radiated Emissions – Front View (RF200APD1)

Figure 2: Radiated Emissions – Back View (RF200APD1)

Figure 3: Radiated Emissions – Front View (RF200APF1)

Figure 4: Radiated Emissions – Back View (RF200APF1)