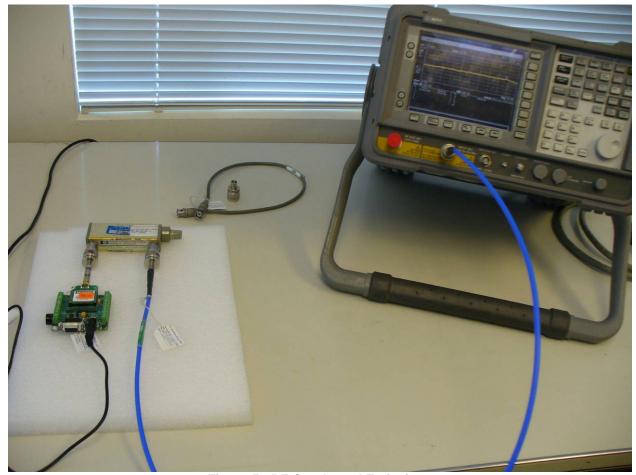

Figure 5: RF Conducted Emissions

Figure 6: Power Line Conducted Emissions – Front View (RF200APD1)

Figure 7: Power Line Conducted Emissions – Side View (RF200APD1)

Figure 8: Power Line Conducted Emissions – Front View (RF200APF1)