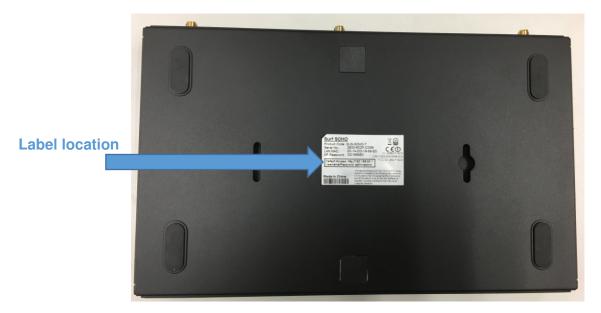

## **Label location**

Front view

Back view

Remarks: The label will be permanently affixed at a conspicuous location on the device.

FCC ID: U8G-P1AC8

Model: Surf SOHO MK-III

Product Code: SUS-SOHO-T

Serial No.: 2933-6D2C-CD55

LAN MAC: 00-1A-DD-16-69-80

AP Password: DD166980

Default Access: http://192.168.50.1 Username/Password: admin/admin