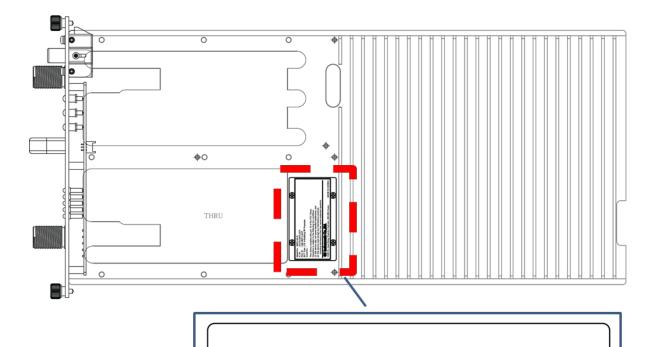

Model No : SMT-L33-R IC No : 8137A-SMTL33R FCC ID : U88-SMT-L33-R

EUT Type: LTE In-Building RF Repeater

Serial No :

This device complies with part 15 of the FCC Rules.

Operation is subject to the following two conditions:

(1) this device may not cause harmful interference, and
(2) this device must accept any interference received, including interference that may cause undesired operation.

## **GS Instruments Co.,Ltd.**

1385-14, Juan-Dong, Nam-ku, Incheon, 402-200, Korea

MADE IN KOREA

**WARNING.** This is **NOT** a **CONSUMER** device. It is designed for installation by **FCC LICENSEES** and **QUALIFIED INSTALLERS**. You **MUST** have an **FCC LICENSE** or express consent of an FCC Licensee to operate this device. Unauthorized use may result in Significant forfeiture penalties, including penalties in excess of \$ 100,000 for each continuing violation.

Figure 5. Panel & Label