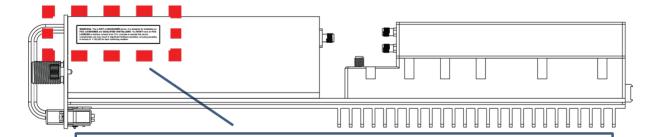

Model No : SMT-L33-R IC No : 8137A-SMTL33R FCC ID : U88-SMT-L33-R

EUT Type: LTE In-Building RF Repeater

Serial No :

This device complies with part 15 of the FCC Rules.

Operation is subject to the following two conditions:

(1) this device may not cause harmful interference, and
(2) this device must accept any interference received, including interference that may cause undesired operation.

## **GS Instruments Co.,Ltd.**

1385-14, Juan-Dong, Nam-ku, Incheon, 402-200, Korea

MADE IN KOREA

**WARNING.** This is **NOT** a **CONSUMER** device. It is designed for installation by **FCC LICENSEES** and **QUALIFIED INSTALLERS**. You **MUST** have an **FCC LICENSE** or express consent of an FCC Licensee to operate this device. Unauthorized use may result in Significant forfeiture penalties, including penalties in excess of \$ 100,000 for each continuing violation.

Figure 5. Panel & Label