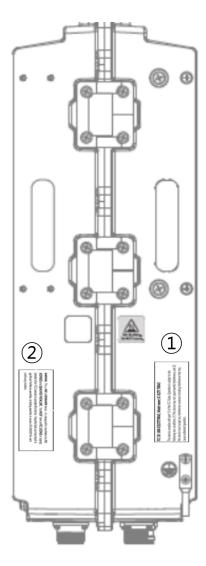

## FCC label & location

**1** FCC ID: U88-ICELITETNR43, Model name: IC-ELITE TNR43

This device complies with part 15 of the FCC Rules. Operation is subject to the following two conditions: (1) This device may not cause harmful interference, and (2) this device must accept any interference received, including interference that may cause undesired operation.

WARNING. This is NOT a CONSUMER device. It is designed for installation by FCC LICENSEES and QUALIFIED INSTALLERS. You MUST have an FCC LICENSE or express consent of an FCC Licensee to operate this device. Unauthorized use may result in significant forfeiture penalties, including penalties in excess of \$100,000 for each continuing violation.