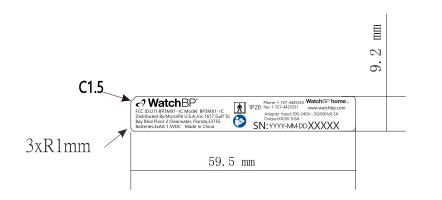

比例:1:1

**⊘ Watch**BP®

FCC ID:U7I-BP3MX1-1C Model: BP3MX1-1C Distributed By:Microlife U.S.A.,Inc.1617 Gulf To Bay Blvd Floor 2 Clearwater, Florida,33755 Batteries:4xAA 1.5VDC Made in China

**†** 

Phone: 1-727-4425353 **Watch**BP\*home st IP20 Fax: 1-727-4425331 www.watchbp.com

Adapter input:100-240V~,50/60Hz0.3A Output:DC6V 0.6A

SN: YYYY-MM-DDXXXXX

放大图

## 印刷要求

尺寸:59.5\*9.2mm

印刷顏色:銀底黑字

印293C

SN:隨制單印刷!

YYYY代表年年年年

MM代表月月

DD代表天天

XXXXX代表流水號!

膜下印刷!

## 鴻邦電子(深圳)有限公司包材設計課

| 料號:70-03K2056-9D1<br>材質: 25#銀白特多龍<br>材質: t=0.08mm(背強膠) | 制作: |
|--------------------------------------------------------|-----|
| 機型:BP3MX1 單位:mm<br>公差: +0-0.5                          | 審核  |