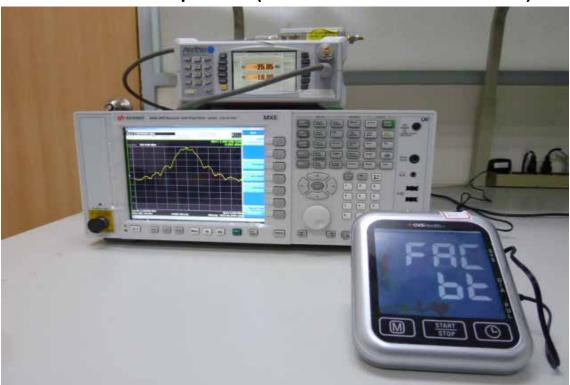

## **Conducted Setup Photo (Measurement at Antenna Port)**

Unless otherwise stated the results shown in this test report refer only to the sample(s) tested and such sample(s) are retained for 90 days only.